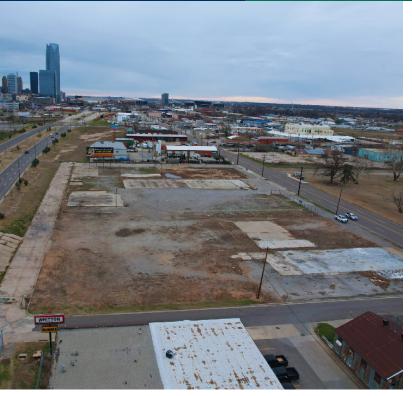

### **PROPERTY OVERVIEW**

Price Edwards & Company is pleased to present this centrally located property to the market. This 4.08 Acres of I-2 zoned land is located directly to the West of Downtown OKC and is ready for it's next development.

Public utilities are readily available at the site and all the prior buildings have been removed from the property to allow for ease of build for its next iteration of ownership.

#### **PROPERTY HIGHLIGHTS**

- Prime Development opportunity
- Zoned I-2
- Located directly West of Downtown on Reno
- Backs up to Oklahoma City Boulevard