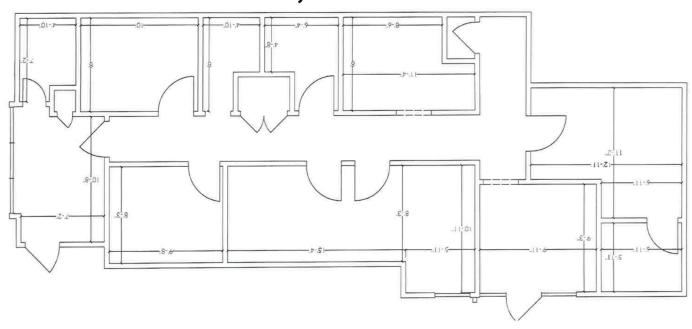

AND CO.



# NEW ON THE MARKET

124 N. BRYANT AVE. BUILDING C, EDMOND, OK 73034



#### LOCATION DESCRIPTION

Located off Bryant Avenue just north of 2nd Street in Edmond. Just east of OU Edmond Medical Center.

### PROPERTY HIGHLIGHTS

- Located in the heart of Edmond just east of OU Medical Center
- Near numerous restaurants
- Quick access to I-35 and Broadway Extension
- Tenant is responsible for phone/internet, janitorial, and utilities
- Ample free parking in front of the premises

NEW PAINT
NEW CARPET
NEW HVAC SYSTEM

#### OFFERING SUMMARY

C-3: ±1,440 SF

Lease Rate: \$1,800/month with 3% annual increases

## **TOM FIELDS**

tfields@priceedwards.com 0: 405.239.1205

# PRICE EDWARDS AND CO.



## NEW ON THE MARKET

124 N. BRYANT AVE. BUILDING C, EDMOND, OK 73034

## C-3 ±1,440 RSF





### **TOM FIELDS**

tfields@priceedwards.com 0: 405.239.1205