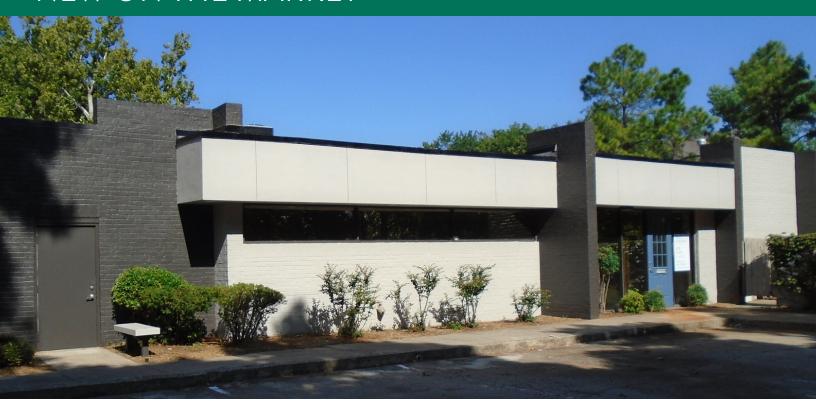

# NEW ON THE MARKET

124 N. BRYANT AVE. BUILDING C, EDMOND, OK 73034

### PROPERTY HIGHLIGHTS

- Located in the heart of Edmond just east of OU Medical Center
- Near numerous restaurants
- Quick access to I-35 and Broadway Extension
- Tenant is responsible for phone/internet, janitorial, and utilities
- Ample free parking in front of the premises

NEW PAINT
NEW CARPET
NEW HVAC SYSTEM