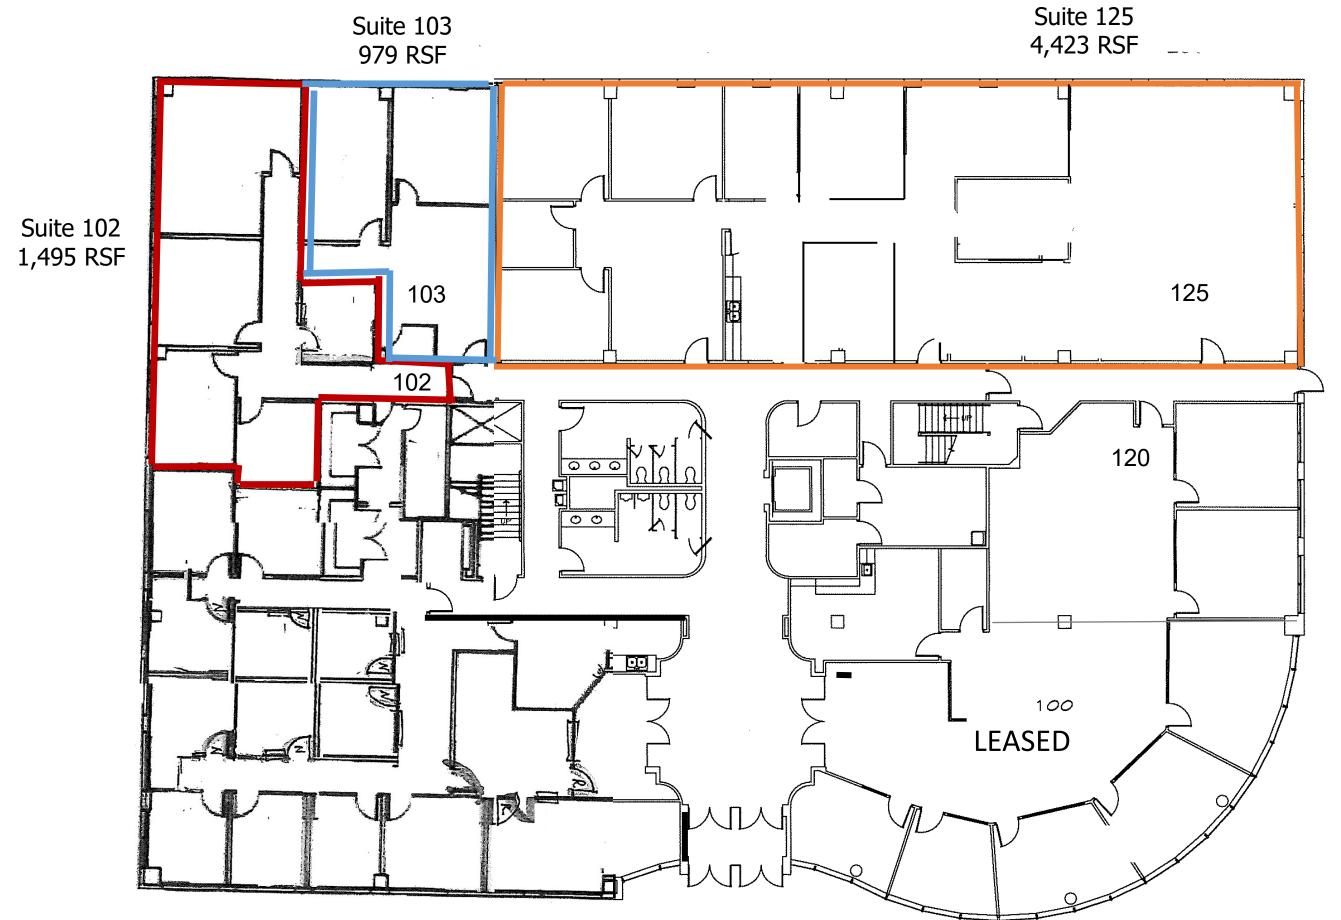

## **Bridgeport III**

6450 South Lewis Avenue, Tulsa, OK 74136

## 1<sup>st</sup> Floor – 979 RSF to 6,897 RSF

The information above has been obtained from sources believed reliable. While we do not doubt its accuracy, we have not verified it and make no guarantee, warranty, or representation about it. You and your legal and technical advisors should conduct a careful, independent investigation of the property to determine to your satisfaction to the suitability of the property for your needs.