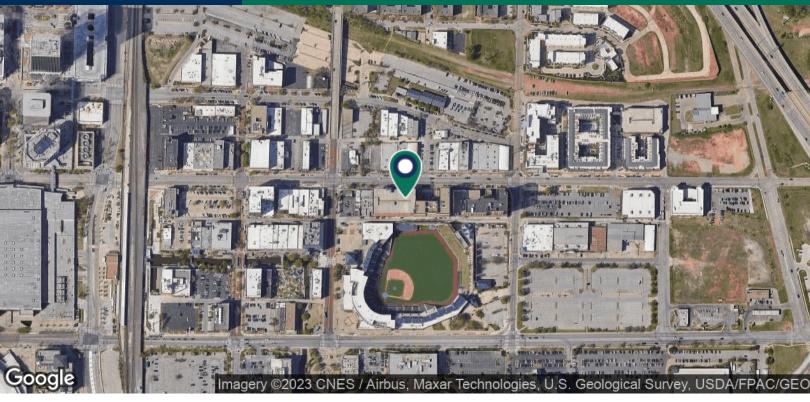

### **PROPERTY OVERVIEW**

Bring your baseball glove to work. Located just beyond the left-field fence of the Bricktown Ballpark, this unique office puts you right in the heart of Bricktown. The suites have upgraded finishes and natural light in a truly unique location. Situated next to the Hampton Inn in Bricktown these suites are convenient to numerous restaurants and hotels in this historic district.