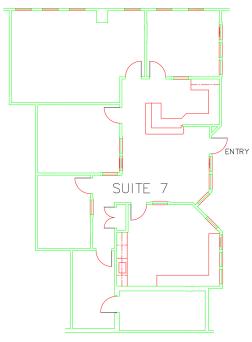

### **OFFERING SUMMARY**

Lease Rate: \$12.00 FSG
Available SF: 2.148 SF

Market: CBD

Submarket: Bricktown