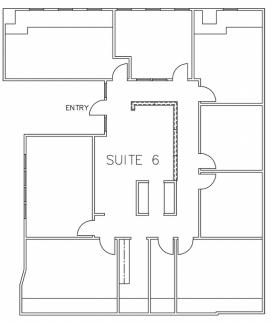

### **OFFERING SUMMARY**

| Lease Rate: | \$12.00 FSG |
|-------------|-------------|
| Suite 6:    | 2,888 SF    |
| Market:     | CBD         |
| Submarket:  | Bricktown   |
|             |             |

## Bricktown Parking Garage 222 E. Sheridan, Oklahoma City, OK 73104

Suite 6 ±2,888 RSF

C. DEREK JAMES 405.239.1206 djames@priceedwards.com priceedwards.com

The information contained herein is from sources deemed reliable. No representation is made to the accuracy herein. Photos herein are the property of their respective owners, and use of them without express written consent of the owner is prohibited