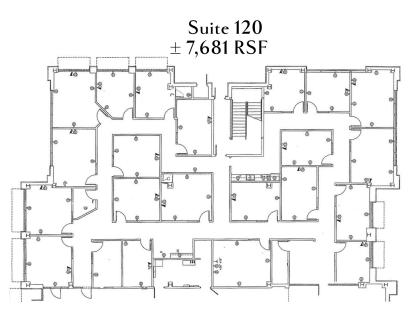

#### **OFFERING SUMMARY**

Lease Rate: \$19.00 SF/yr (Full Service)

with 3% annual increases

Available SF: ± 7,681 RSF

Class: