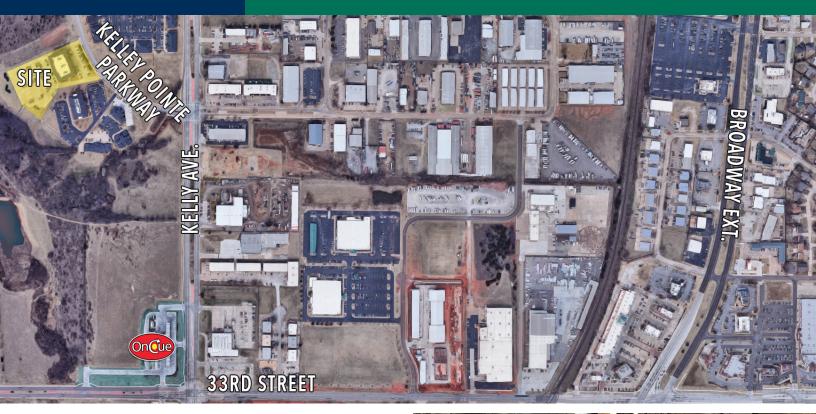

### **LOCATION OVERVIEW**

Located between 15th and 33rd off of Kelley Pointe Parkway.