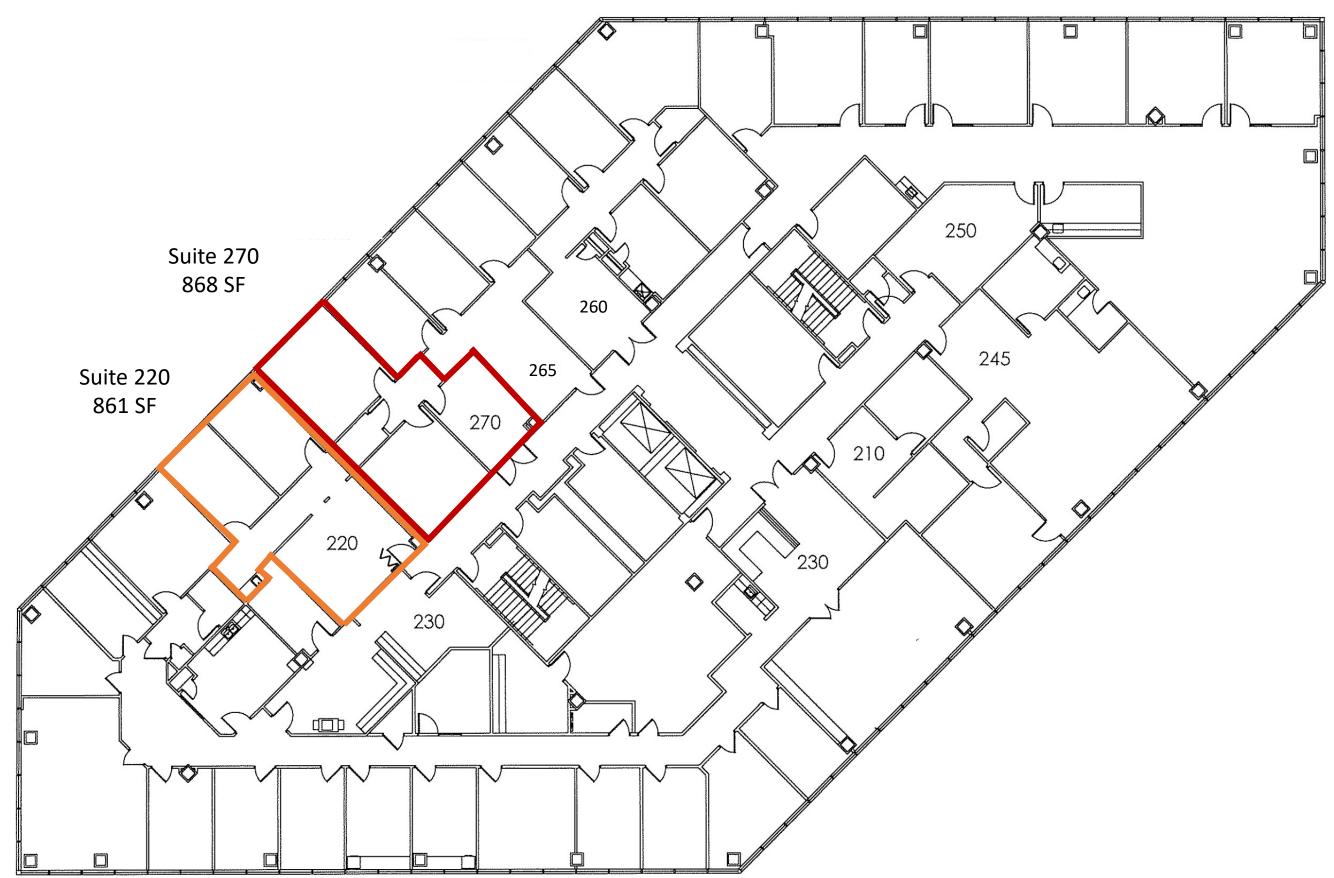

## **One Memorial Place**

7633 East 63<sup>rd</sup> Place, Tulsa, OK 74133

1,729 SF Contiguous Available Suite 220 - 861 SF Suite 270 - 868 SF

The information above has been obtained from sources believed reliable. While we do not doubt its accuracy, we have not verified it and make no guarantee, warranty, or representation about it. You and your legal and technical advisors should conduct a careful, independent investigation of the property to determine to your satisfaction to the suitability of the property for your needs.