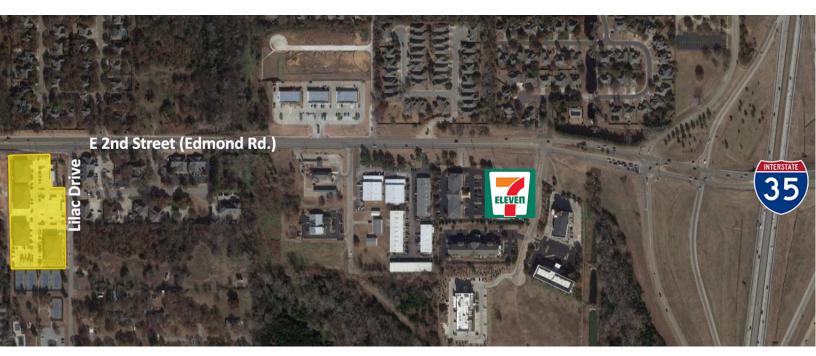

#### LOCATION DESCRIPTION

Located in East Edmond; Lilac Drive is on the south side of E. 2nd Street which is located 3/4 of a mile west of I-35.