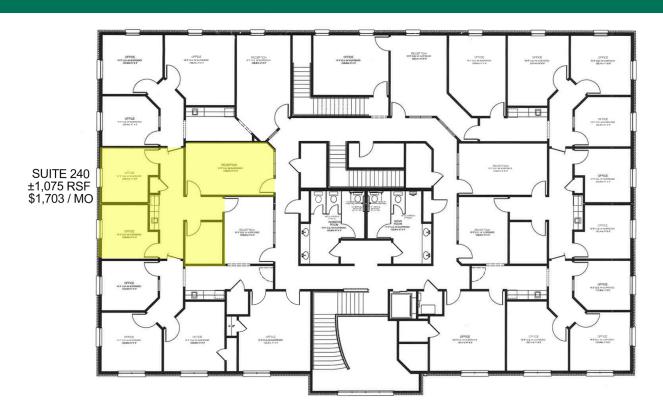

#### OFFERING SUMMARY

| Suite 240: | ±1,075 RSF<br>\$1,703 / month |
|------------|-------------------------------|
|            |                               |
| Class:     | А                             |