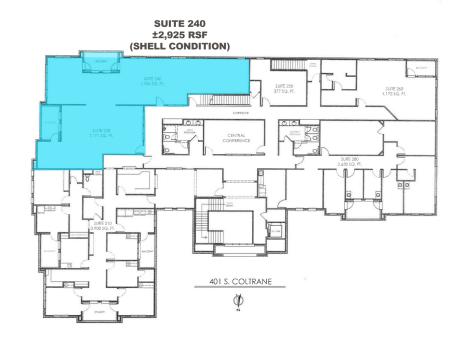

#### **OFFERING SUMMARY**

| Suite 240: | ±2,925 RSF<br>\$25.00 / month<br>with 3% annual increases |
|------------|-----------------------------------------------------------|
| Market:    | Edmond                                                    |
|            |                                                           |
| Class:     | А                                                         |