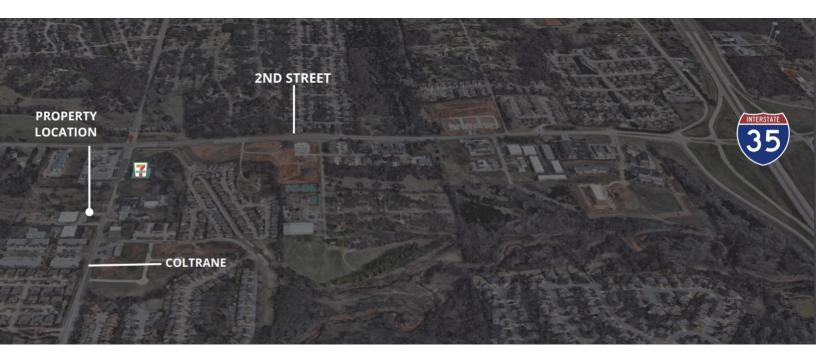

### LOCATION DESCRIPTION

Located on Coltrane south of 2nd Street. Only one mile West of I-35 in a growing part of Edmond.