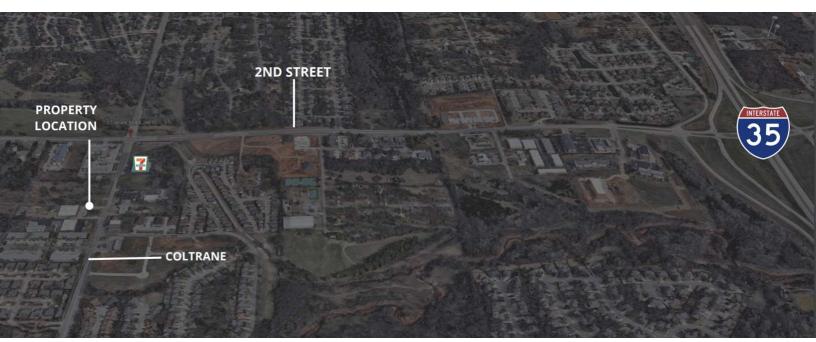

#### LOCATION DESCRIPTION

Located on Coltrane south of 2nd Street. Only one mile West of I-35 in a growing part of Edmond.