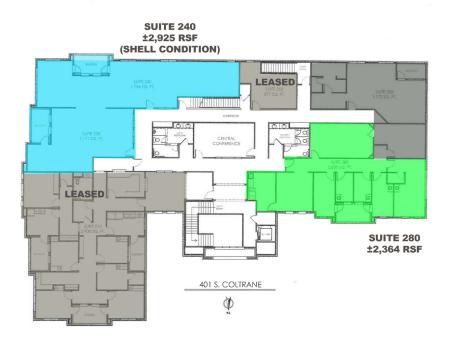

#### OFFERING SUMMARY

| Suite 240: | ±2,916 RSF<br>\$25.00 / month<br>with 3% annual increases |
|------------|-----------------------------------------------------------|
| Suite 280: | ±2,364 RSF<br>\$23.00 / month<br>with 3% annual increases |
| Market:    | Edmond                                                    |
| Class:     | А                                                         |