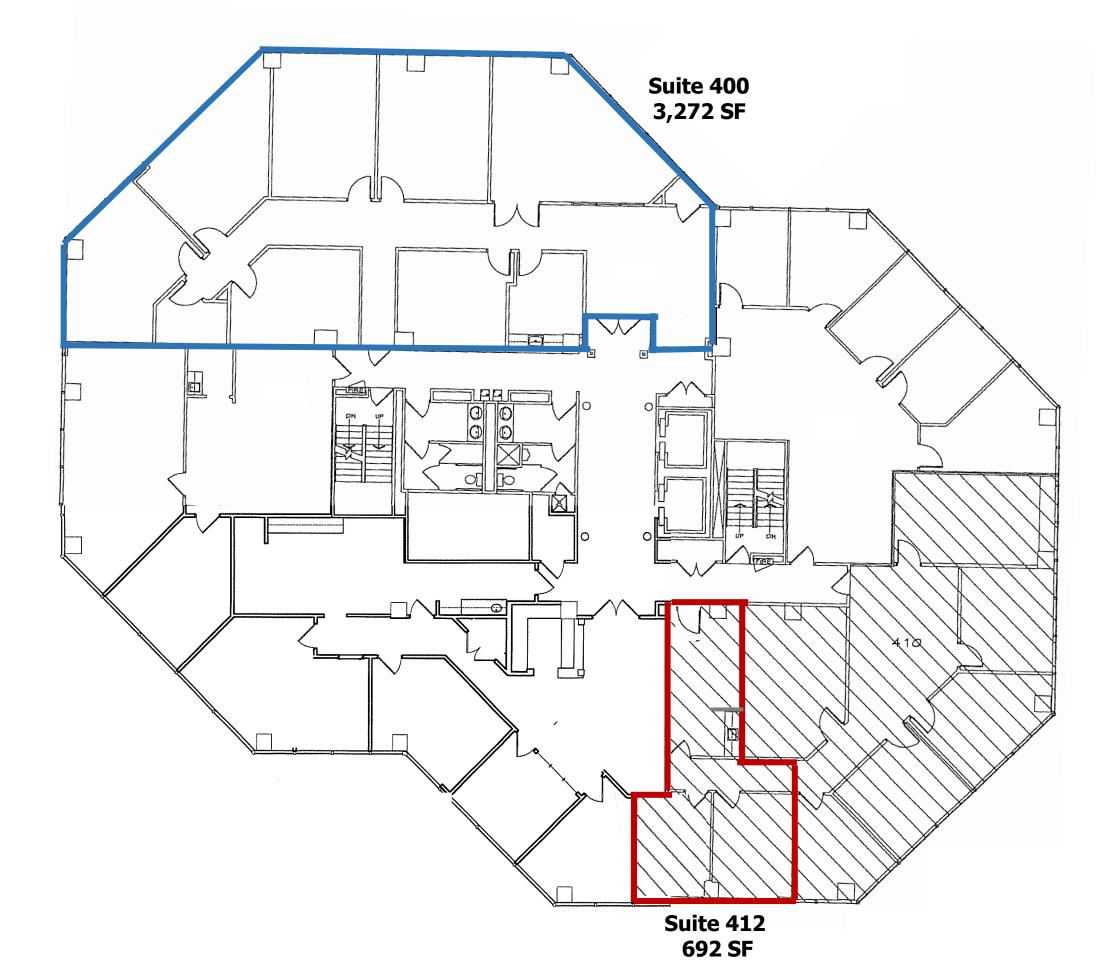

**IBC Tower** 2250 East 73<sup>rd</sup> Street, Tulsa, OK 74136

Suite 400 – 3,272 SF Suite 412 - 692 SF

The information above has been obtained from sources believed reliable. While we do not doubt its accuracy, we have not verified it and make no guarantee, warranty, or representation about it. You and your legal and technical advisors should conduct a careful, independent investigation of the property to determine to your satisfaction to the suitability of the property for your needs.