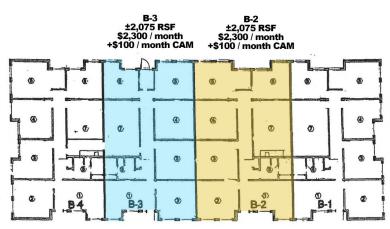

#### OFFERING SUMMARY

| Building A-3: | ±2,075 RSF<br>\$2,300 / month<br>+ \$100 / month CAM |
|---------------|------------------------------------------------------|
| Building A-4: | ±2,075 RSF<br>\$2,300 / month<br>+ \$100 / month CAM |
|               | *Both A spaces can be<br>combined for ±4,150 RSF     |
| Building B-2: | ±2,075 RSF<br>\$2,300 / month<br>+ \$100 / month CAM |
| Building B-3: | ±2,075 RSF<br>\$2,300 / month<br>+ \$100 / month CAM |
|               | *Both B spaces can be<br>combined for ±4,150 RSF     |