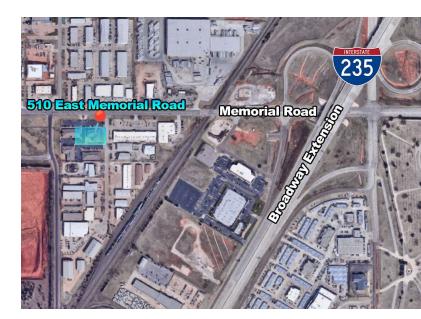

### LOCATION DESCRIPTION

Located a half of a mile west of the Broadway Extension off of Memorial Road.