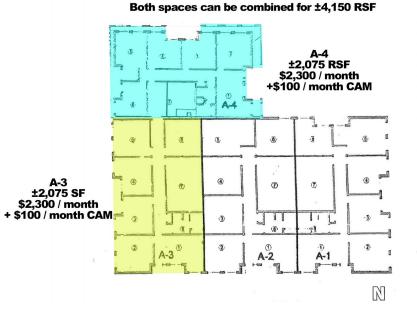

#### OFFERING SUMMARY

| Building A-3: | ±2,075 RSF<br>\$2,300 / month<br>+ \$100 / month CAM |
|---------------|------------------------------------------------------|
| Building A-4: | ±2,075 RSF<br>\$2,300 / month<br>+ \$100 / month CAM |
|               | *Both A spaces can be<br>combined for ±4,150 RSF     |
| Building B-2: | ±2,075 RSF<br>\$2,300 / month<br>+ \$100 / month CAM |
| Building B-3: | ±2,075 RSF<br>\$2,300 / month<br>+ \$100 / month CAM |
|               | *Both B spaces can be<br>combined for ±4,150 RSF     |

## 510 EAST MEMORIAL ROAD

OKLAHOMA CITY, OK 73114

FOR

LEASE

Both spaces can be combined for ±4,150 RSF

**TOM FIELDS** tfields@priceedwards.com 0: 405.239.1205

The information contained herein is from sources deemed reliable. No representation is made to the accuracy herein. Photos herein are the property of their respective owners, and use of them without express written consent of the owner is prohibited.