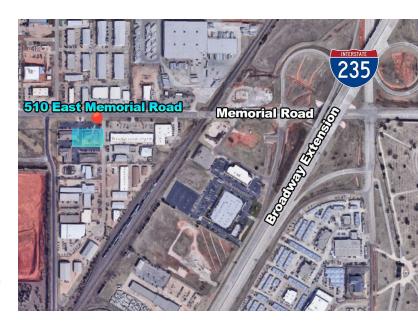

### 510 EAST MEMORIAL ROAD

OKLAHOMA CITY, OK 73114

FOR

LEASE

#### LOCATION DESCRIPTION

Located a half of a mile west of the Broadway Extension off of Memorial Road.