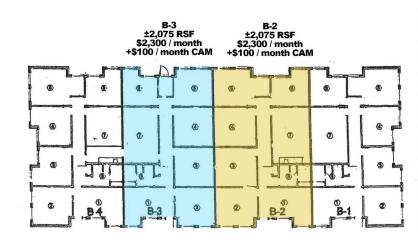

#### OFFERING SUMMARY

|               | *Both B spaces can<br>be combined for ±4,150 RSF     |
|---------------|------------------------------------------------------|
| Building B-3: | ±2,075 RSF<br>\$2,300 / month<br>+ \$100 / month CAM |
| Building B-2: | ±2,075 RSF<br>\$2,300 / month<br>+ \$100 / month CAM |
|               |                                                      |
| Building A-4: | ±2,075 RSF<br>\$2,300 / month<br>+ \$100 / month CAM |
|               |                                                      |

## 510 EAST MEMORIAL ROAD

Both spaces can be combined for ±4,150 RSF

OKLAHOMA CITY, OK 73114

FOR

LEASE

**TOM FIELDS** tfields@priceedwards.com 0: 405.239.1205