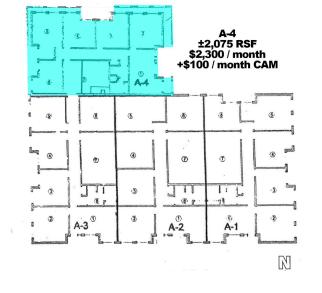

#### OFFERING SUMMARY

|               | *Both B spaces can<br>be combined for ±4,150 RSF     |
|---------------|------------------------------------------------------|
| Building B-3: | ±2,075 RSF<br>\$2,300 / month<br>+ \$100 / month CAM |
| Building B-2: | ±2,075 RSF<br>\$2,300 / month<br>+ \$100 / month CAM |
|               |                                                      |
| Building A-4: | ±2,075 RSF<br>\$2,300 / month<br>+ \$100 / month CAM |
|               |                                                      |