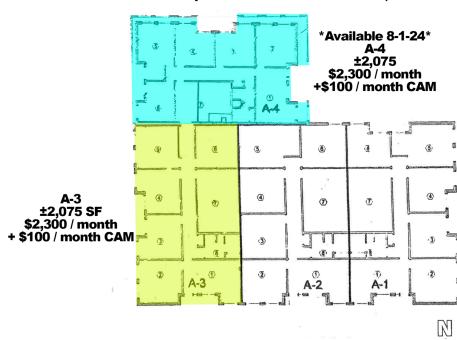

#### OFFERING SUMMARY

| Available Now:    |                                        |
|-------------------|----------------------------------------|
| Building A-3:     | ±2,075 RSF                             |
|                   | \$2,300 / month<br>+ \$100 / month CAM |
| Available 8-1-24: |                                        |
| Building A-4      | ±2,075 RSF                             |
|                   | \$2,300 / month<br>+ \$100 / month CAM |
|                   |                                        |

#### BOTH SPACES CAN BE COMBINED FOR ±4,150 RSF