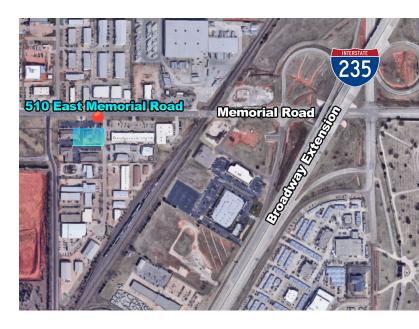

#### LOCATION DESCRIPTION

Located a half of a mile west of the Broadway Extension off of Memorial Road.