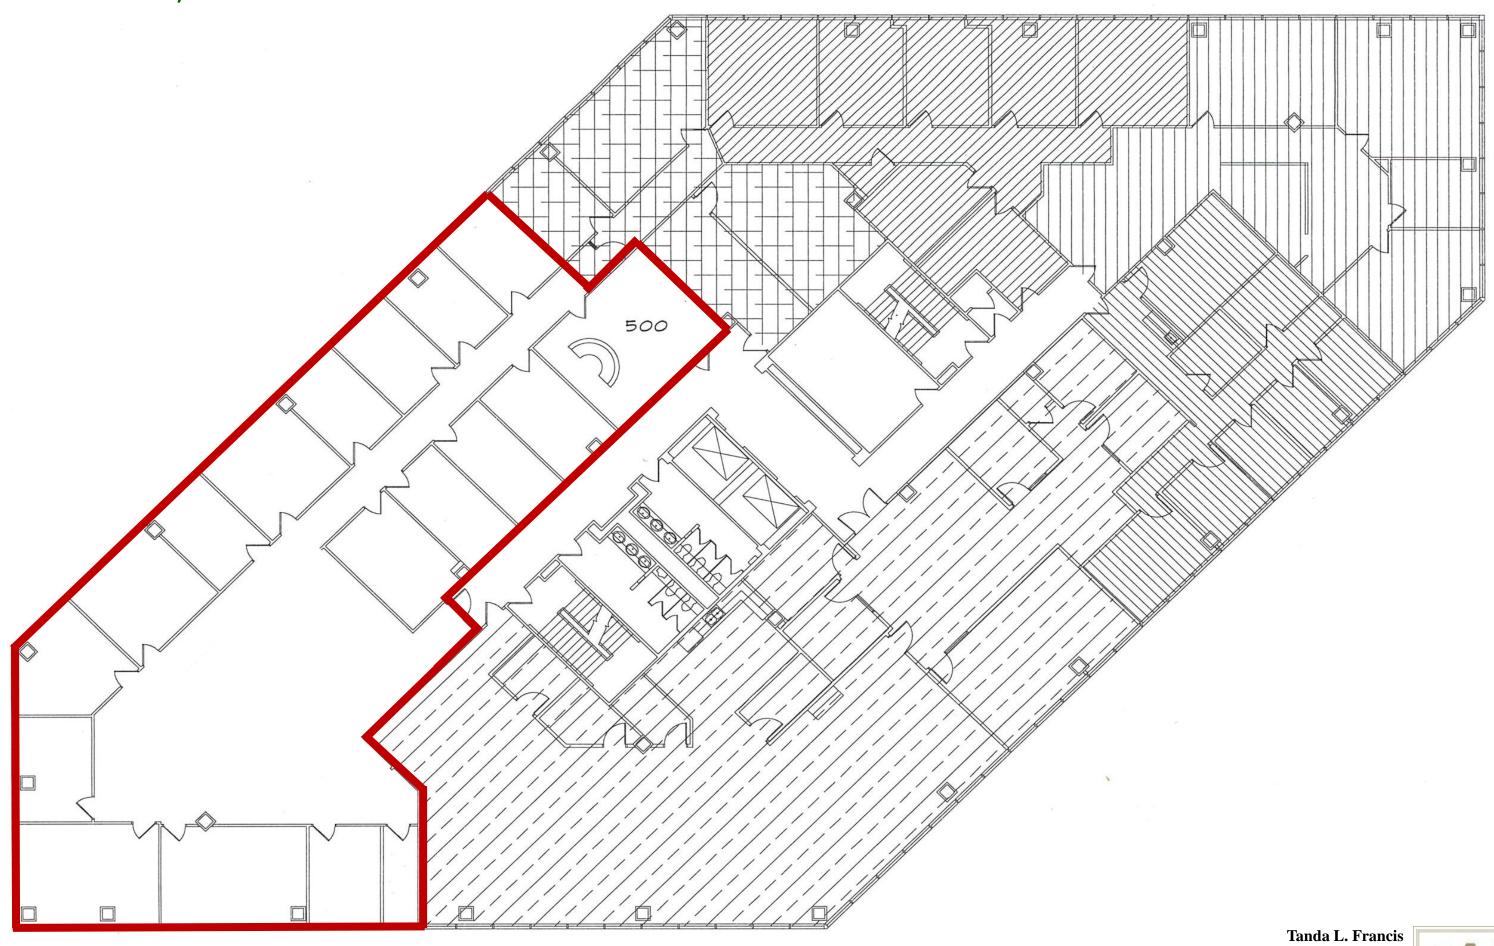

## **One Memorial Place**

7633 East 63<sup>rd</sup> Place, Tulsa, OK 74133

Suite 500 – 5,822 SF Divisible

The information above has been obtained from sources believed reliable. While we do not doubt its accuracy, we have not verified it and make no guarantee, warranty, or representation about it. You and your legal and technical advisors should conduct a careful, independent investigation of the property to determine to your satisfaction to the suitability of the property for **Price Edwards & Company** 