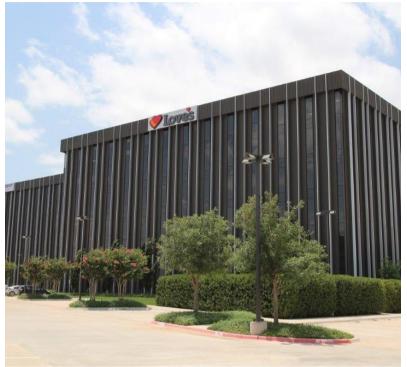

### PROPERTY OVERVIEW

| Available SF:            | ±5,976 RSF<br>Floors 2-3 can be combined for<br>±19,300 RSF | AMENITIES:<br>- Ample free parking<br>- Atrium allows natural light to interior offices                   |
|--------------------------|-------------------------------------------------------------|-----------------------------------------------------------------------------------------------------------|
| Lease Rate:              | Starting at \$18.50/RSF<br>with 3% annual increases         | - Numerous restaurants, banks & shopping nearby<br>- Upper floors offer view of Lake Hefner               |
| Building Size:           | 78,308 SF                                                   | - Superb visibility from Lake Hefner Parkway                                                              |
| Building Class:          | В                                                           | - Traffic light provides easy ingress and egress<br>- Space includes like new furniture throughout for an |
| <b>Building Profile:</b> | Atrium Tower (north) is a 6-story                           | additional cost                                                                                           |
|                          | building with a beautiful atrium                            | - Views of Lake Hefner                                                                                    |
|                          | allowing natural light                                      | LOCATION OVERVIEW                                                                                         |
|                          | throughout the entire building                              | Conveniently located at NW 63rd and Lake Hefner Parkway                                                   |