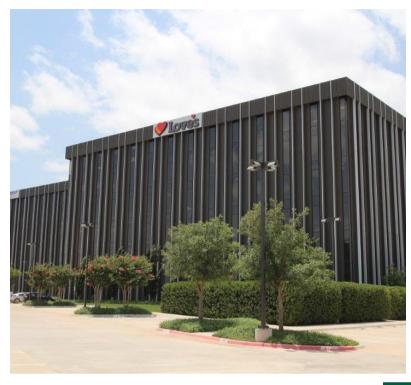

# ATRIUM TOWERS (NORTH) FOR LEASE 2nd Floor

# OFFICE SPACE NOW AVAILABLE

**Available SF:** ±13,324 RSF

Floors 2-3 can be combined for ±19,300 RSF

Lease Rate: Starting at \$18.50/RSF

with 3% annual increases **Building Size:**78 308 SE

Building Size: 78,308 SF
Building Class: 8

Building Profile: Atrium Tower (north) is a 6-

story building with a beautiful atrium allowing natural light throughout the entire building

### **AMENITIES:**

- Ample free parking
- Atrium allows natural light to interior offices
- Numerous restaurants, banks & shopping nearby
- Upper floors offer view of Lake Hefner
- Superb visibility from Lake Hefner Parkway
- Traffic light provides easy ingress and egress
- Space includes like new furniture throughout for an additionalcost
- Views of Lake Hefner