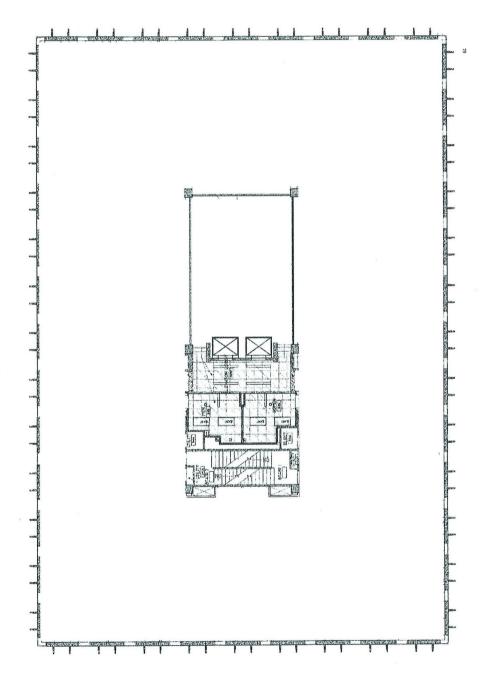

# OFFICE SPACE NOW AVAILABLE

**Available SF:** ±13,324 RSF

Floors 2-3 can be combined for ±19,300 RSF

Lease Rate: Starting at \$18.50/RSF

with 3% annual increases **Building Size:**78 308 SE

Building Size: 78,308 SF
Building Class: 8