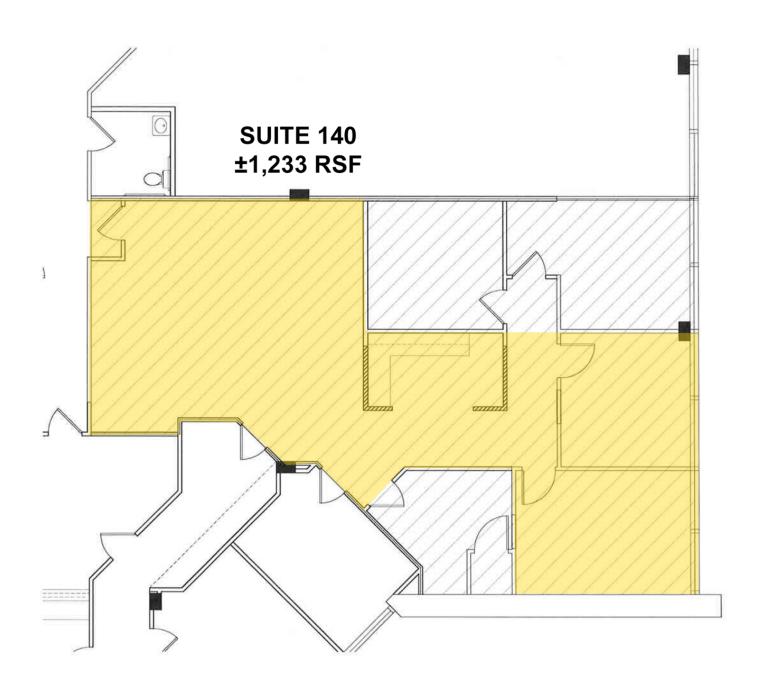

#### **OFFERING SUMMARY**

| Suite 140:     | ±1,233 RSF                                |
|----------------|-------------------------------------------|
|                |                                           |
|                | \$15.00 SF/yr with 3% annual increases    |
|                | Full Service includes normal<br>utilities |
|                |                                           |
| Building Size: | 45,723 SF                                 |