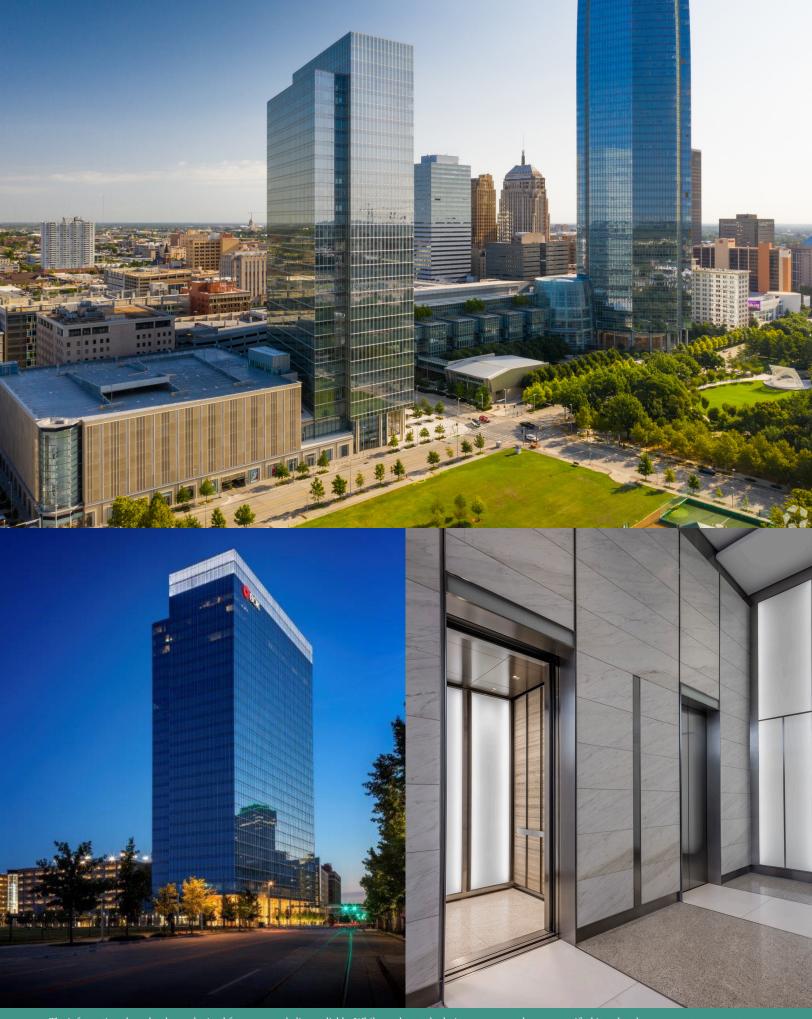

## **BOK PARK PLAZA**

499 W. Sheridan Avenue, Oklahoma City, OK 73102

## PROJECT DATA

Total Rentable Area 663,294 SF

Total Building Height 433'9"

Total Number of Floors 27

Typical Floor Rentable Area 25,500 SF

Typical Floor-to-Floor Height 14'0"

Typical Floor-to-Ceiling Height 10'0"

## **BUILDING AMENITIES**

Floor-to-ceiling glass at office levels Efficient, column-free floor plate Connectivity to OKC skybridge/tunnel network Firness center

Ground level and second level retail
Proxmity to Central Business District, Myriad
Gardens, Convention Center and Devon Energy
Center

Strategic location along the OKC core-shore growth corridor

Office Leasing Contact
Craig Tucker
405.239.1202
ctucker@priceedwards.com

The information above has been obtained from sources believe reliable. While we do not doubt its accuracy, we have not verified it and make no guarantee, warranty, or representation about it. You and your legal and technical advisors should conduct a careful, independent investigation of the property to determine to your satisfaction to the suitability of the property for your needs.