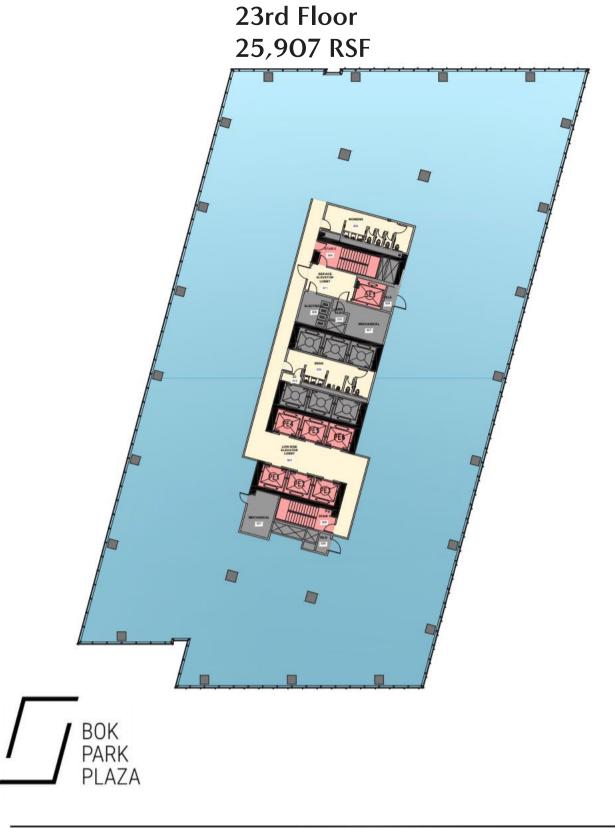

## PROJECT DATA

Total Rentable Area 663,294 SF

Total Building Height 433'9"

Total Number of Floors 27

Typical Floor Rentable Area 25,500 SF

Typical Floor-to-Floor Height 14'0"

Typical Floor-to-Ceiling Height 10'0"

Typical Floor Lease Depth 42'6"

Total Parking 2,110 Cars

West Garage 1,469 Cars

North Garage 641 Cars

**BUILDING AMENITIES** 

Floor-to-ceiling glass at office levels Efficient, column-free floor plate Connectivity to OKC skybridge/tunnel network Firness center Ground level and second level retail Proxmity to Central Business District, Myriad Gardens, Convention Center and Devon Energy Center Strategic location along the OKC core-shore growth corridor

For Information, Contact: Craig Tucker, 405-239-1202

Date Issued: 6/11/18

NORTH ARROW