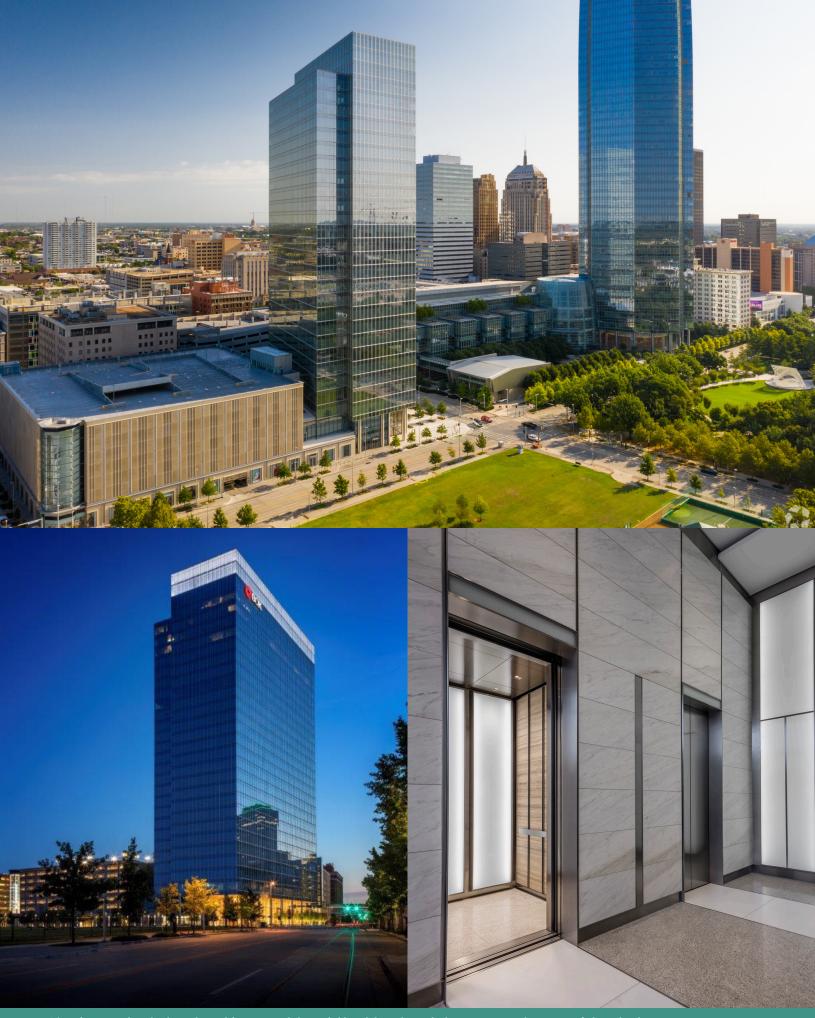

## **BOK PARK PLAZA**

Typical Floor Lease Depth 42'6"

Total Parking 2,110 Cars

West Garage 1,469 Cars

North Garage 641 Cars

**BUILDING AMENITIES** 

Floor-to-ceiling glass at office levels Efficient, column-free floor plate Connectivity to OKC skybridge/tunnel network Firness center Ground level and second level retail Proxmity to Central Business District, Myriad Gardens, Convention Center and Devon Energy Center Strategic location along the OKC core-shore growth corridor