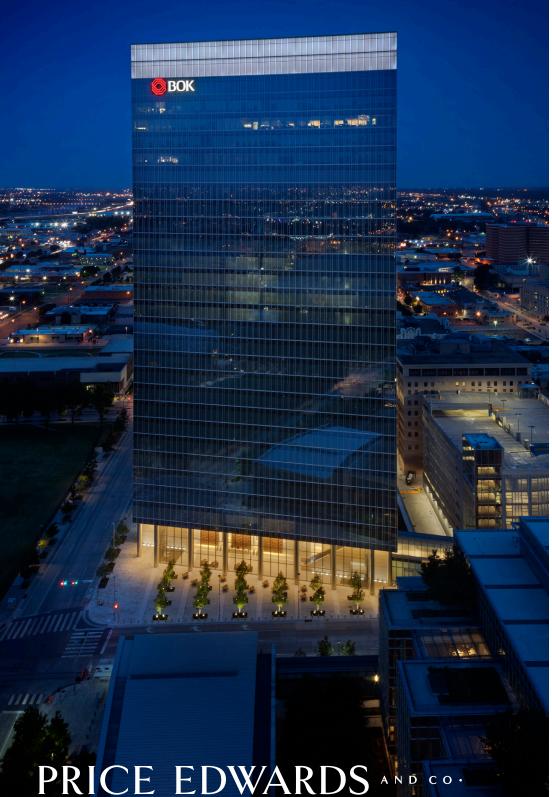

## **BOK PARK PLAZA**

## 499 W. Sheridan Avenue, Oklahoma City, OK 73102

## PROJECT DATA

Total Rentable Area 663,294 SF

Total Building Height 433'9"

Total Number of Floors 27

Typical Floor Rentable Area 25,500 SF

Typical Floor-to-Floor Height 14'0"

Typical Floor-to-Ceiling Height 10'0"