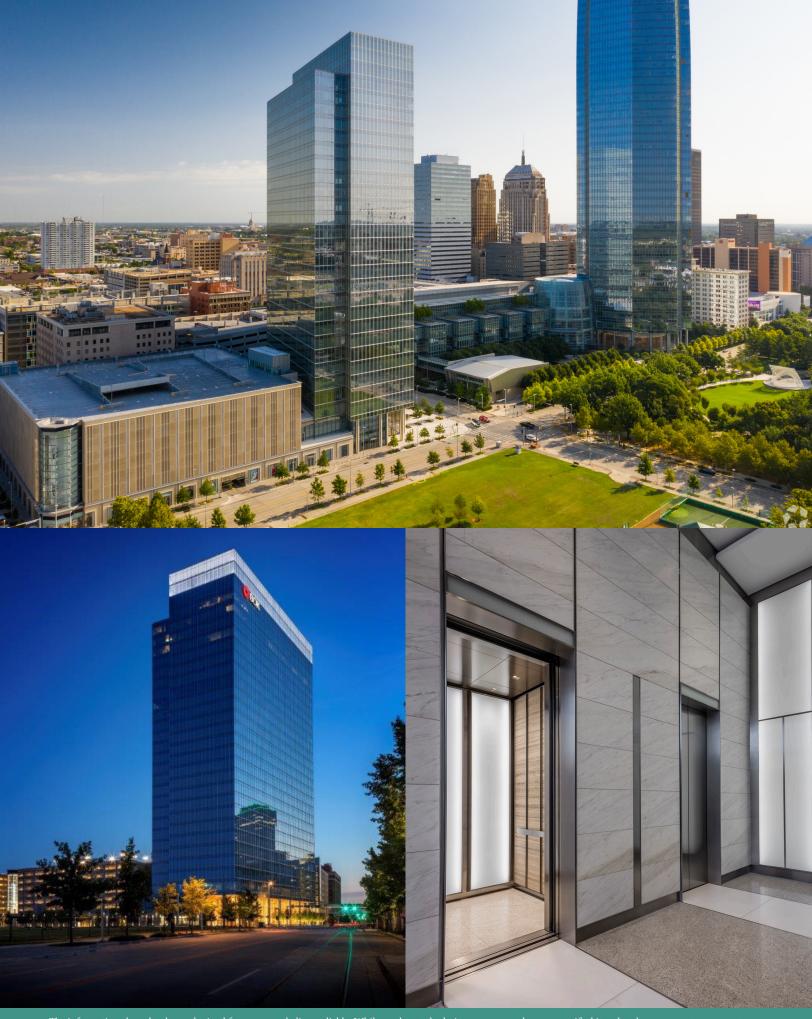

## **BOK PARK PLAZA**

499 W. Sheridan Avenue, Oklahoma City, OK 73102

## PROJECT DATA

Total Rentable Area 663,294 SF

Total Building Height 433'9"

Total Number of Floors 27

Typical Floor Rentable Area 25,500 SF

Typical Floor-to-Floor Height 14'0"

Typical Floor-to-Ceiling Height 10'0"

Typical Floor Lease Depth 42'6"

Total Parking 2,110 Cars

West Garage 1,469 Cars

North Garage 641 Cars

## **BUILDING AMENITIES**

Floor-to-ceiling glass at office levels Efficient, column-free floor plate Connectivity to OKC skybridge/tunnel network Firness center

Ground level and second level retail
Proxmity to Central Business District, Myriad
Gardens, Convention Center and Devon Energy
Center

Strategic location along the OKC core-shore growth corridor

Office Leasing Contact
Craig Tucker
405.239.1202
ctucker@priceedwards.com

The information above has been obtained from sources believe reliable. While we do not doubt its accuracy, we have not verified it and make no guarantee, warranty, or representation about it. You and your legal and technical advisors should conduct a careful, independent investigation of the property to determine to your satisfaction to the suitability of the property for your needs.