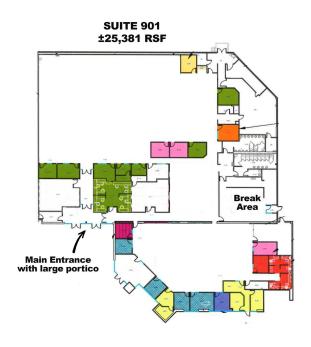

#### **HIGHLIGHTS**

- High ceilings
- Large break room
- Large portico at main entry
- Back up generator
- Restaurants, barber shop on site
- · Sonic near the parking lot
- · Ample free on-site parking

#### OFFERING SUMMARY

| Available SF:  | ±25,381 RSF                                                              |
|----------------|--------------------------------------------------------------------------|
|                |                                                                          |
| Lease Rate:    | \$11.00 SF/yr NNN (\$3.85 estimate) Tenant pays janitorial and utilities |
|                |                                                                          |
| Building Size: | 159,341                                                                  |
|                |                                                                          |
| Market:        | North Oklahoma City                                                      |
|                |                                                                          |
| Submarket:     | Memorial Corridor                                                        |