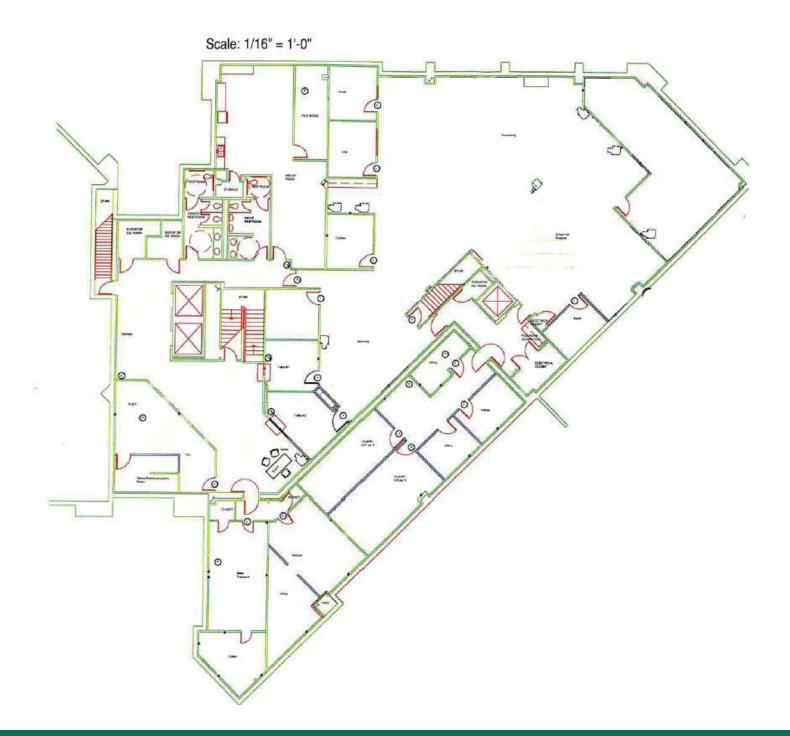

#### PROPERTY OVERVIEW OFFICE SPACE NOW AVAILABLE Available SF: Lower Level ± 11,751 RSF The recently remodeled 1st floor lobby of the Commerce Center provides a bright, modern fresh vibe to the building. There is ample free surface parking and limited covered parking. Lease Rate: \$10.00 SF/yr LOCATION OVERVIEW Full Service Lease The Commerce Center is in the Northwest Submarket on north May Avenue between Britton and Hefner Roads in the City of Term: Flexible the Village. Lake Hefner Parkway (State Highway 74) is a mile west and Nichols Hills which boasts some of the highest per capita income in the state is less than a mile away.