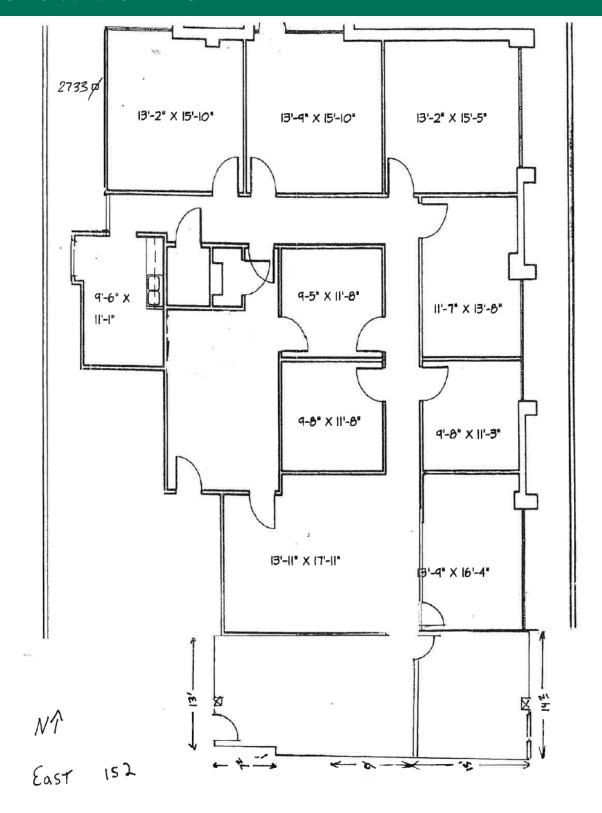

#### PROPERTY DESCRIPTION

Variety of spaces available. The spaces feature a variety of flooring types, 2' X 4' grid ceilings, floor to ceiling glass and newly remodeled common restrooms and common hallways.

#### OFFERING SUMMARY

| Suite 152E:             | 3,282 RSF               |
|-------------------------|-------------------------|
|                         |                         |
| Lease Rate:             | \$15.00 SF/yr (Gross)   |
|                         |                         |
| Building Size:          | 76,263 SF               |
|                         |                         |
| Year Built / Renovated: | 1980 / 2012             |
|                         |                         |
| Market:                 | NW OKC                  |
|                         |                         |
| Cross Streets:          | NW 63rd & N. May Avenue |
|                         |                         |