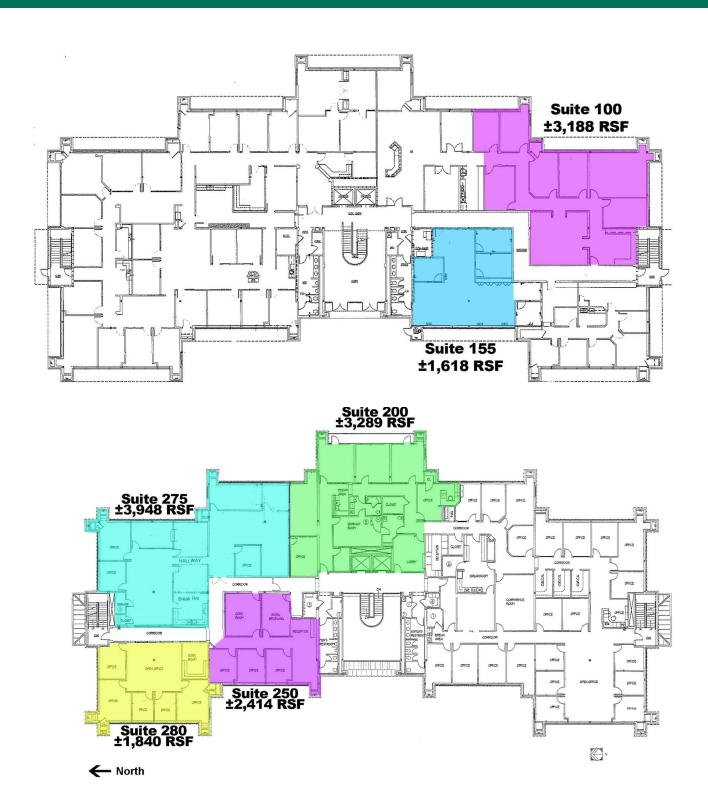

#### OFFERING SUMMARY

| Suite 100:     | ±3,188 RSF                                               |
|----------------|----------------------------------------------------------|
| Suite 155:     | ±1,618 RSF                                               |
| Suite 200:     | ±3,289 RSF                                               |
| Suite 250:     | ±2,414 RSF                                               |
| Suite 275:     | ±3,948 RSF                                               |
| Suite 280:     | ±1,840 RSF                                               |
| Lease Rate:    | \$21.00 SF/yr (Full Service)<br>with 3% annual increases |
| Building Size: | 60,441 SF                                                |
| Year Built:    | 2006                                                     |
|                |                                                          |