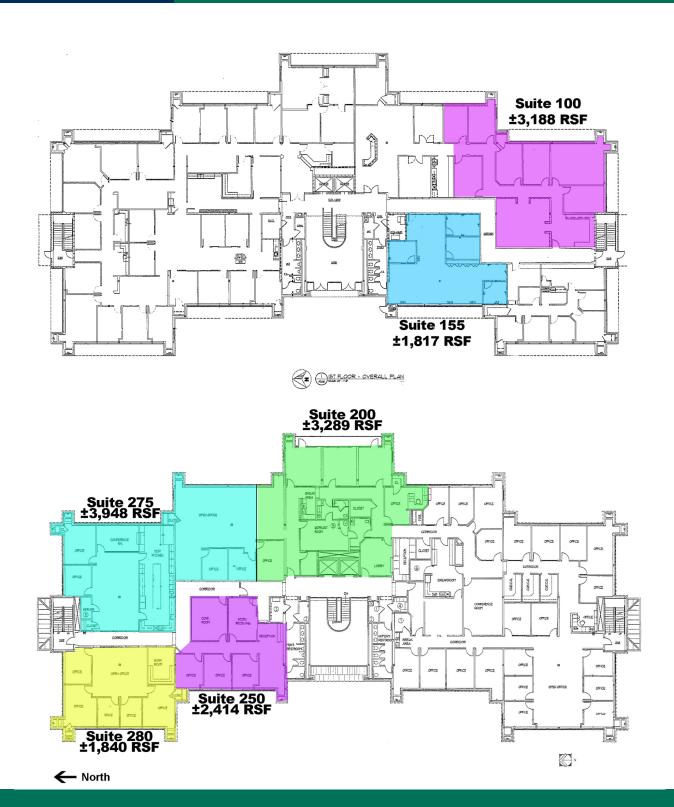

#### **OFFERING SUMMARY**

| Suite 100: | ±3,188 RSF |
|------------|------------|
| Suite 155: | ±1,817 RSF |
| Suite 200: | ±3,289 RSF |
| Suite 250: | ±2,414 RSF |
| Suite 275: | ±3,948 RSF |
| Suite 280: | ±1,840 RSF |
|            |            |