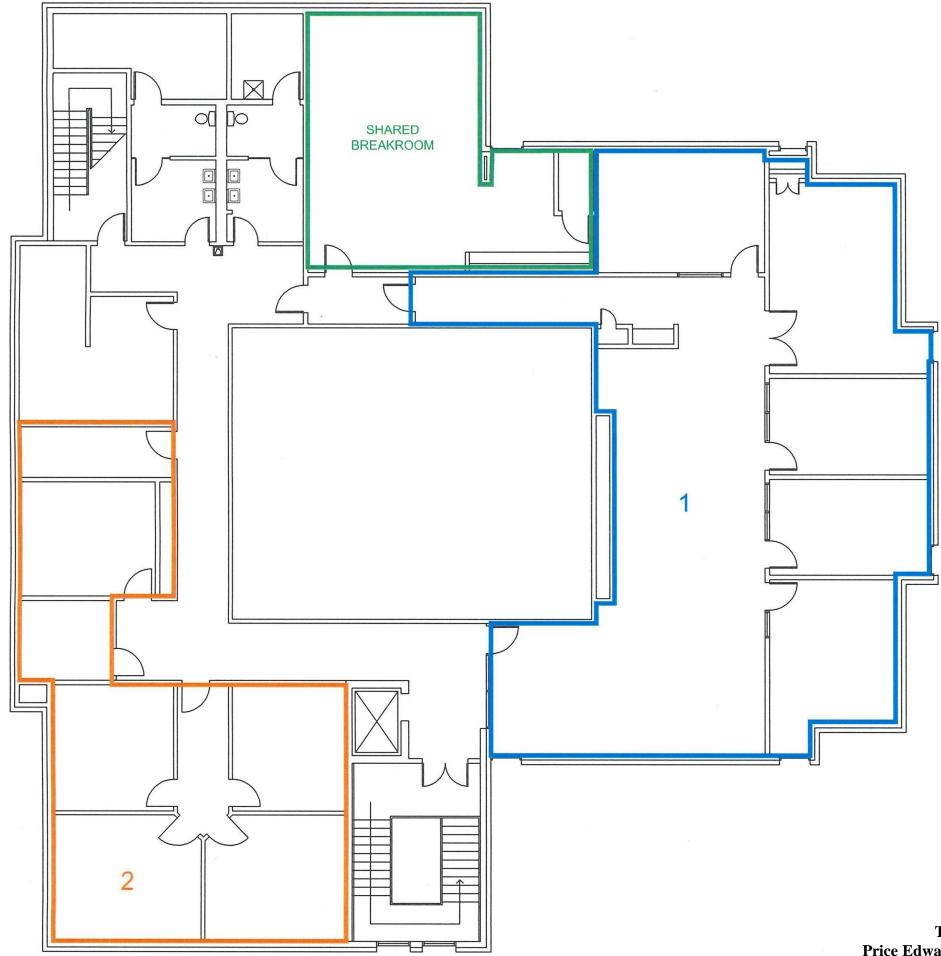

## **BOK BUILDING – SAND SPRINGS**

401 East Broadway, Sand Springs, OK

Up to 3,756 SF Available Suite 1 – 2,405 SF Suite 2 – 1,351 SF

The information above has been obtained from sources believed reliable. While we do not doubt its accuracy, we have not verified it and make no guarantee, warranty, or representation about it. You and your legal and technical advisors should conduct a careful, independent investigation of the property to determine to your satisfaction to the suitability of the property for your needs.