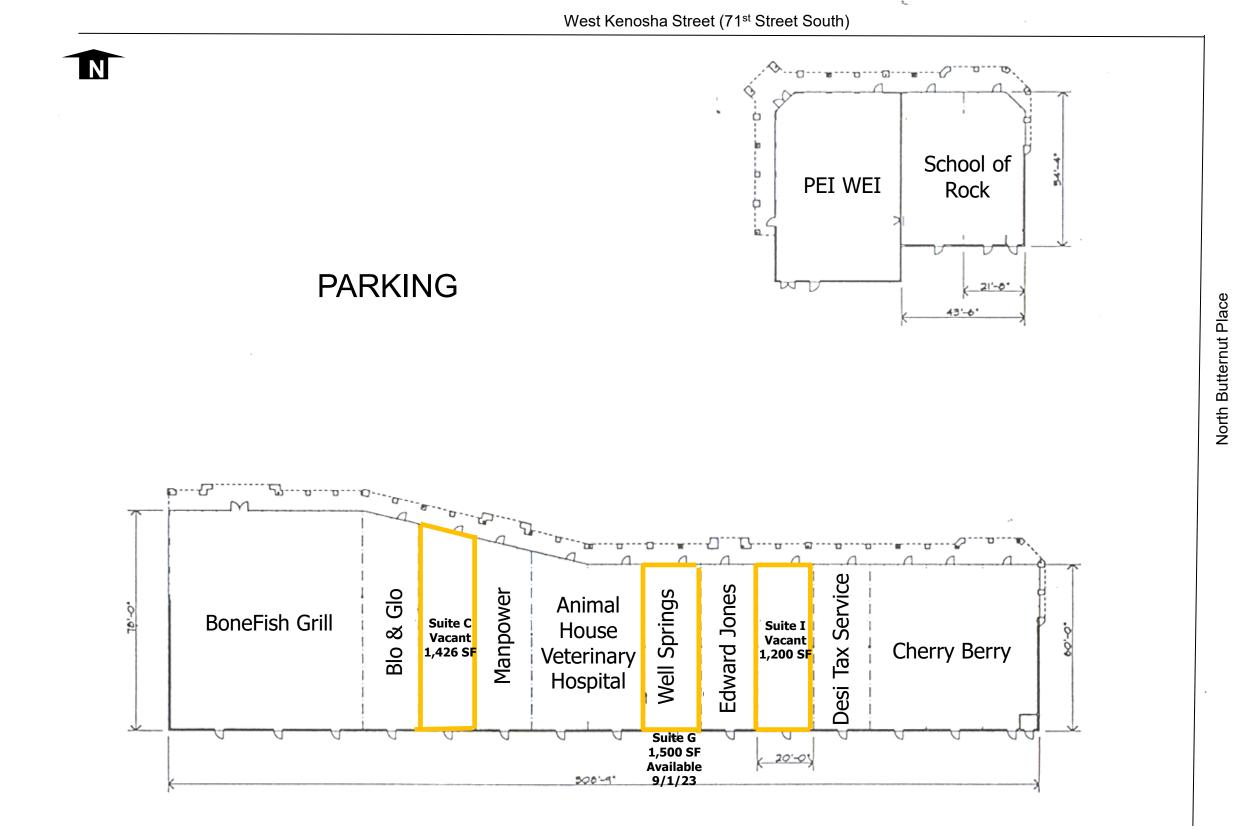

## **Kenosha Commercial Center**

4650 West Kenosha, Broken Arrow, OK 74012

## Available Space

The information above has been obtained from sources believed reliable. While we do not doubt its accuracy, we have not verified it and make no guarantee, warranty, or representation about it. You and your legal and technical advisors should conduct a careful, independent investigation of the property to determine to your satisfaction to the suitability of the property for your needs.