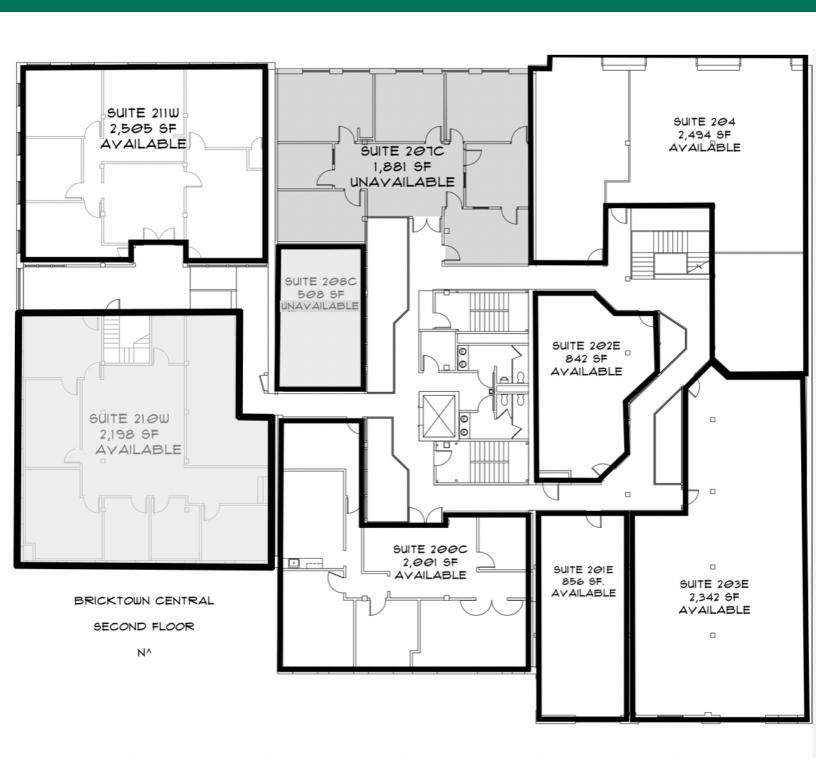

| SPACES      | LEASE RATE    | SPACE SIZE |
|-------------|---------------|------------|
| Suite 100W  | \$18.00 SF/yr | 3,055 SF   |
| Suite 104E  | \$18.00 SF/yr | 3,079 SF   |
| Suite 106E  | \$18.00 SF/yr | 1,285 SF   |
| Suite 109E  | \$17.00 SF/yr | 1,007 SF   |
| Suite 204   | \$18.00 SF/yr | 2,494 SF   |
| Suite 210W  | \$18.00 SF/yr | 2,198 SF   |
| Suite 211W  | \$18.00 SF/yr | 2,505 SF   |
| Suite 201E  | \$18.00 SF/yr | 856 SF     |
| Suite 202E  | \$18.00 SF/yr | 842 SF     |
| Suite 203E  | \$18.00 SF/yr | 2,342 SF   |
| Suite 100LL | \$18.00 SF/yr | 4,000 SF   |
| Suite 102LL | \$18.00 SF/yr | 3,863 SF   |
|             |               |            |