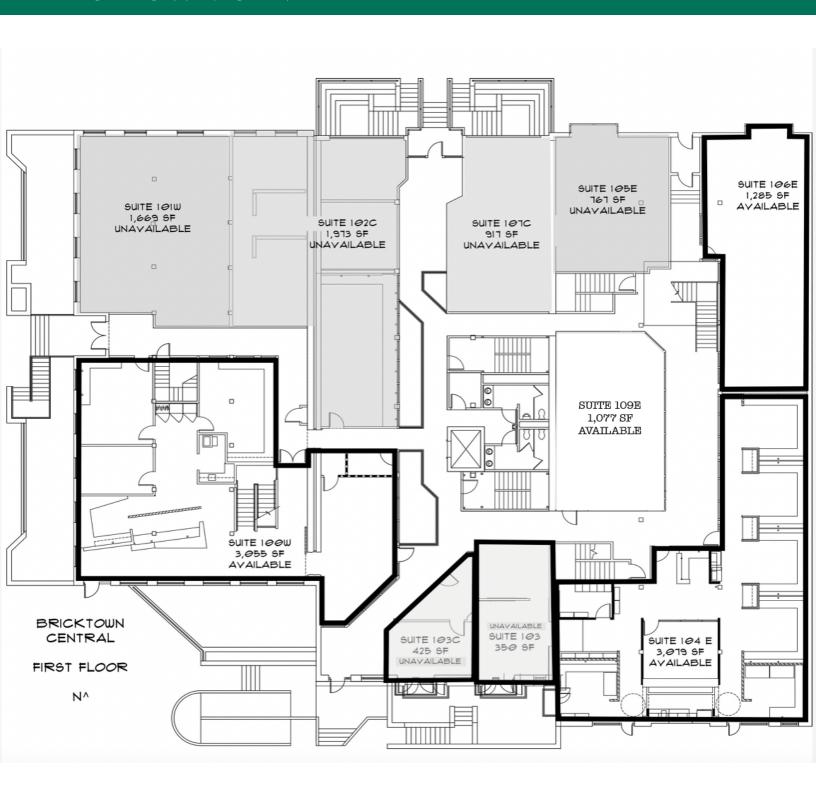

| SPACES      | LEASE RATE    | SPACE SIZE |
|-------------|---------------|------------|
| Suite 100W  | \$18.00 SF/yr | 3,055 SF   |
| Suite 104E  | \$18.00 SF/yr | 3,079 SF   |
| Suite 106E  | \$18.00 SF/yr | 1,285 SF   |
| Suite 109E  | \$17.00 SF/yr | 1,007 SF   |
| Suite 204   | \$18.00 SF/yr | 2,494 SF   |
| Suite 210W  | \$18.00 SF/yr | 2,198 SF   |
| Suite 211W  | \$18.00 SF/yr | 2,505 SF   |
| Suite 201E  | \$18.00 SF/yr | 856 SF     |
| Suite 202E  | \$18.00 SF/yr | 842 SF     |
| Suite 203E  | \$18.00 SF/yr | 2,342 SF   |
| Suite 100LL | \$18.00 SF/yr | 4,000 SF   |
| Suite 102LL | \$18.00 SF/yr | 3,863 SF   |
|             |               |            |