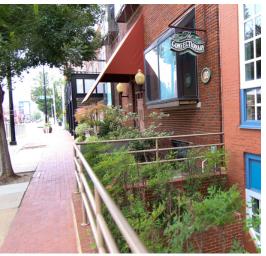

#### PROPERTY DESCRIPTION

Bricktown Central is a three story office building in Bricktown that spans three historic warehouse buildings (The Baden, The Glass Building and The Confectionary). Located on a new streetcar stop and next to the new Renaissance Hotel, this building is in the heart of everything that is happening in Bricktown. Office spaces have good natural light and nice ceiling heights.