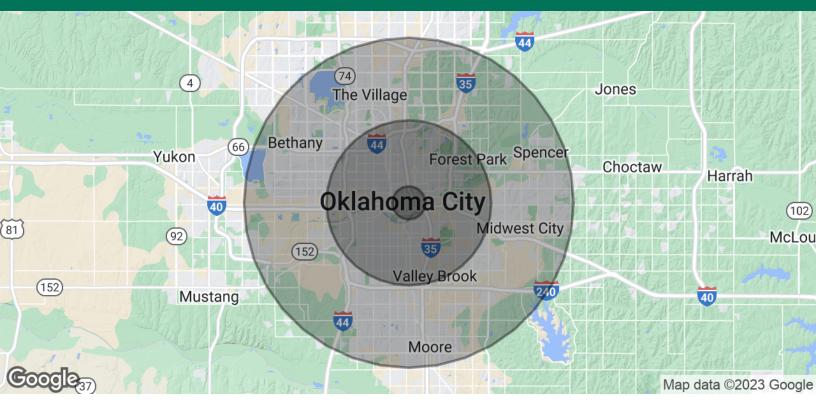

## **BRICKTOWN CENTRAL**

114-120 E SHERIDAN OKLAHOMA CITY, OK 73104

| POPULATION           | 1 MILE   | 5 MILES   | 10 MILES  |
|----------------------|----------|-----------|-----------|
| Total Population     | 3,444    | 200,811   | 632,600   |
| Average Age          | 31.8     | 32.7      | 34.0      |
| Average Age (Male)   | 32.3     | 32.4      | 33.0      |
| Average Age (Female) | 32.1     | 33.1      | 35.1      |
| HOUSEHOLDS & INCOME  | 1 MILE   | 5 MILES   | 10 MILES  |
| Total Households     | 1,459    | 77,241    | 252,332   |
| # of Persons per HH  | 2.4      | 2.6       | 2.5       |
| Average HH Income    | \$38,204 | \$41,565  | \$52,811  |
| Average House Value  | \$57,021 | \$110,646 | \$136,652 |

<sup>\*</sup> Demographic data derived from 2020 ACS - US Census