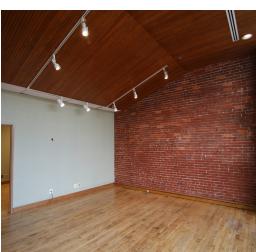

#### PROPERTY DESCRIPTION

Bricktown Central is a three story office building in Bricktown that spans three historic warehouse buildings (The Baden, The Glass Building and The Confectionary). Located on a new streetcar stop and next to the new Renaissance Hotel, this building is in the heart of everything that is happening in Bricktown. Office spaces have good natural light and nice ceiling heights.