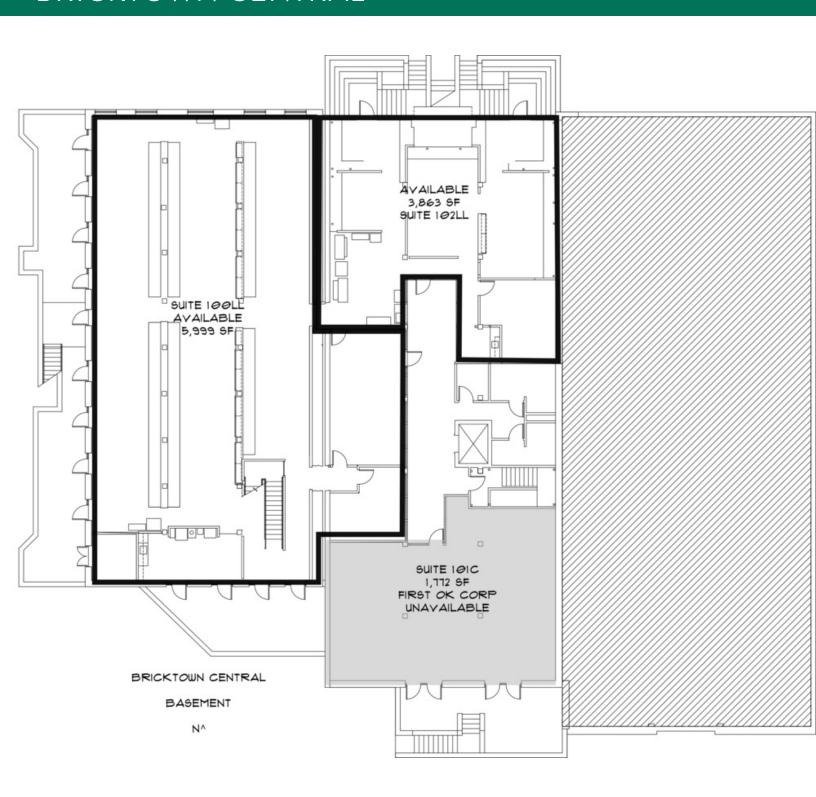

| SPACES      | LEASE RATE    | SPACE SIZE |
|-------------|---------------|------------|
| Suite 100W  | \$18.00 SF/yr | 3,055 SF   |
| Suite 104E  | \$18.00 SF/yr | 3,079 SF   |
| Suite 106E  | \$18.00 SF/yr | 1,285 SF   |
| Suite 109E  | \$17.00 SF/yr | 1,007 SF   |
| Suite 204   | \$18.00 SF/yr | 2,494 SF   |
| Suite 210W  | \$18.00 SF/yr | 2,198 SF   |
| Suite 211W  | \$18.00 SF/yr | 2,505 SF   |
| Suite 201E  | \$18.00 SF/yr | 856 SF     |
| Suite 202E  | \$18.00 SF/yr | 842 SF     |
| Suite 203E  | \$18.00 SF/yr | 2,342 SF   |
| Suite 100LL | \$18.00 SF/yr | 4,000 SF   |
| Suite 102LL | \$18.00 SF/yr | 3,863 SF   |
|             |               |            |