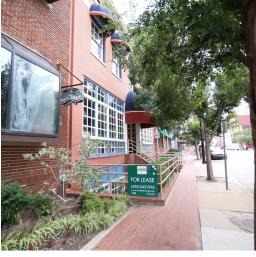

## **BRICKTOWN CENTRAL**

114-120 E SHERIDAN, OKC, OK 73104

#### PROPERTY DESCRIPTION

Bricktown Central is a three story office building in Bricktown that spans three historic warehouse buildings (The Baden, The Glass Building and The Confectionary). Located on a new streetcar stop and next to the new Renaissance Hotel, this building is in the heart of everything that is happening in Bricktown. Office spaces have good natural light and nice ceiling heights.