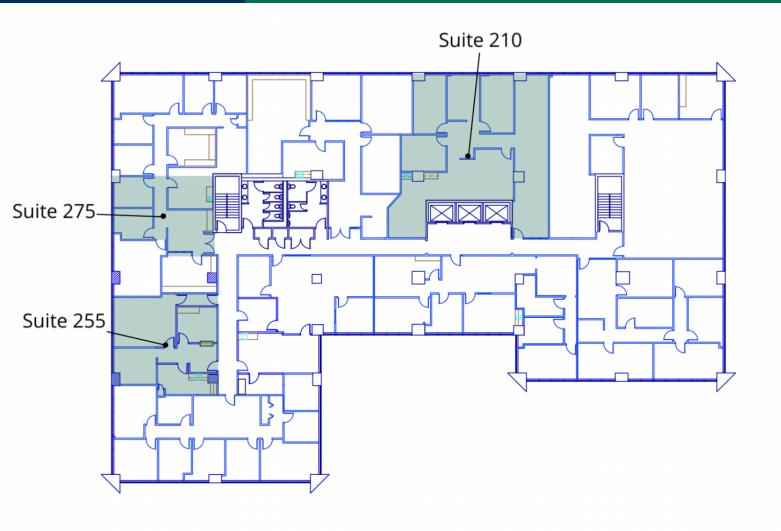

5400 N Grand Boulevard, Oklahoma City, OK 73112

| SUITE     | TENANT    | SIZE     | TYPE         | RATE          |
|-----------|-----------|----------|--------------|---------------|
| Suite 210 | Available | 2,437 SF | Full Service | \$17.50 SF/yr |
| Suite 255 | Available | 1,160 SF | Full Service | \$17.50 SF/yr |
| Suite 275 | Available | 868 SF   | Full Service | \$17.50 SF/yr |