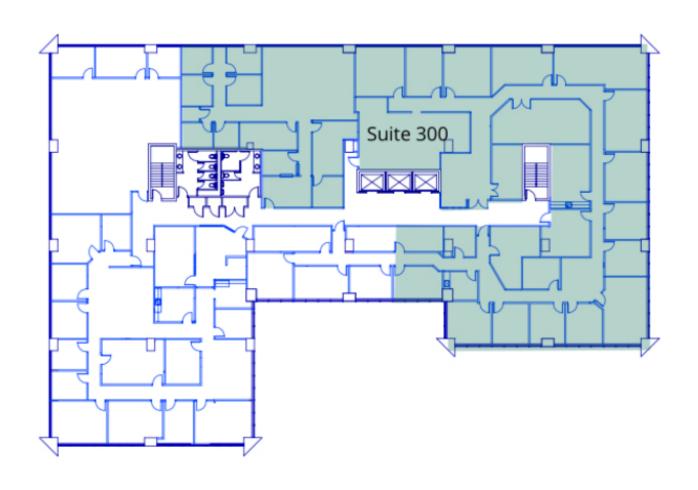

5400 N Grand Boulevard, Oklahoma City, OK 73112

| SUITE     | TENANT        | SIZE      | TYPE         | RATE          |  |
|-----------|---------------|-----------|--------------|---------------|--|
| ■ Suite 3 | 300 Available | 11,226 SF | Full Service | \$17.50 SF/yr |  |