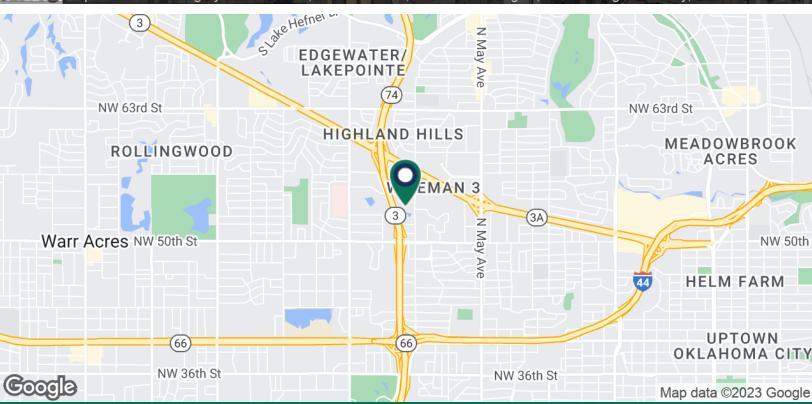

# Office Building For Lease

5400 N Grand Boulevard Oklahoma City, OK 73112

**Grand Centre** 

5400 N. Grand Blvd. Oklahoma City, Oklahoma

TRE DUPUY
Office Specialist
405.239.1210
tdupuy@priceedwards.com
priceedwards.com

#### **PROPERTY HIGHLIGHTS**

- Excellent access to NW Expressway, I-44, and Lake Hefner Parkway
- Superb visibility from Lake Hefner Parkway
- After hours secured access including 24-hour video surveillance
- Many suites have a view of Lake Stella directly south of the property
- Ample parking available including a limited amount of covered spaces
- Floor layout allows flexibility in planning for individual offices or open areas
- Floor size provides maximum efficiency for small to large space requirements