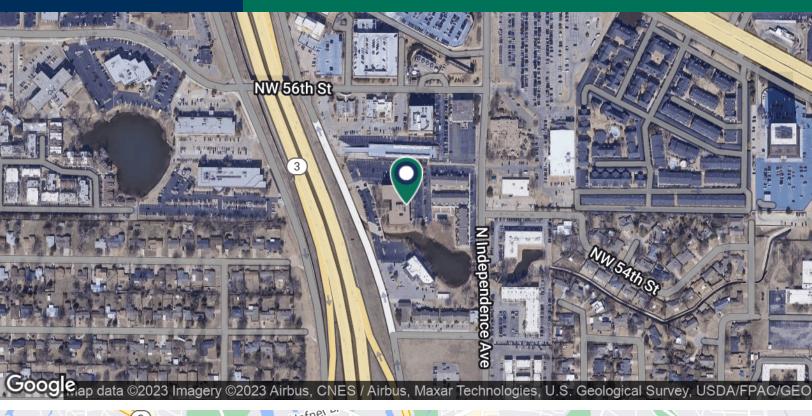

# Office Building For Lease

5400 N Grand Boulevard Oklahoma City, OK 73112

**Grand Centre** 

5400 N. Grand Blvd. Oklahoma City, Oklahoma

TRE DUPUY
Office Specialist
405.239.1210
tdupuy@priceedwards.com
priceedwards.com

#### **PROPERTY HIGHLIGHTS**

- Excellent access to NW Expressway, I-44, and Lake Hefner Parkway
- Superb visibility from Lake Hefner Parkway
- After hours secured access including 24-hour video surveillance
- Many suites have a view of Lake Stella directly south of the property
- Ample parking available including a limited amount of covered spaces
- Floor layout allows flexibility in planning for individual offices or open areas
- Floor size provides maximum efficiency for small to large space requirements