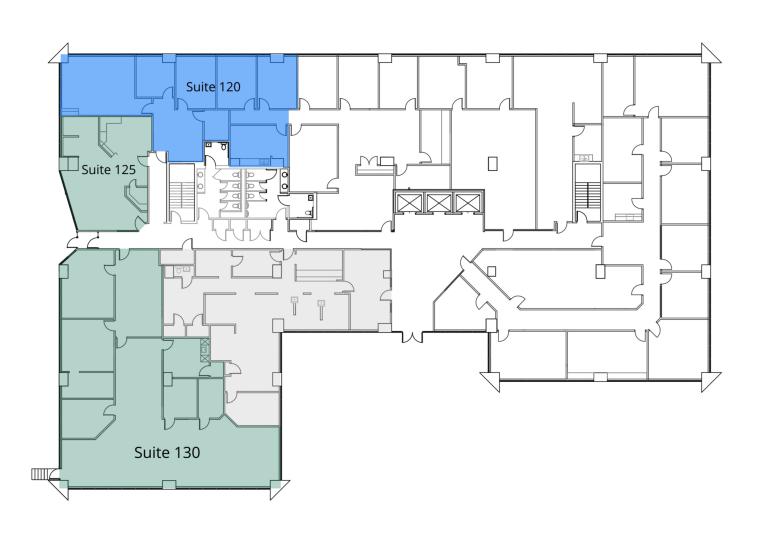

#### **AVAILABLE SPACES**

| SUITE       | TENANT    | SIZE     | TYPE         | RATE          |
|-------------|-----------|----------|--------------|---------------|
| Suite 120   | Available | 2,009 SF | Full Service | \$17.50 SF/yr |
| ■ Suite 125 | Available | 979 SF   | Full Service | \$17.50 SF/yr |
| ■ Suite 130 | Available | 3,749 SF | Full Service | \$17.50 SF/yr |