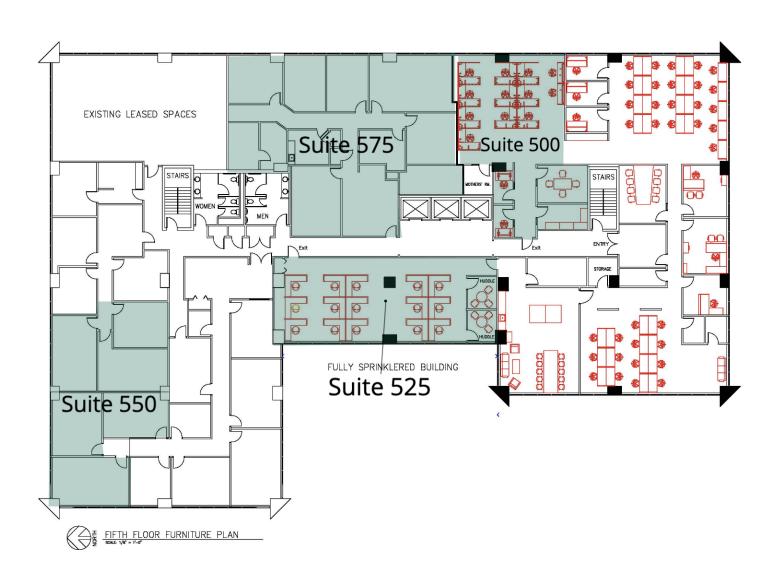

### **GRAND CENTRE**

5400 N GRAND BOULEVARD OKLAHOMA CITY, OK 73112

#### **AVAILABLE SPACES**

| SUITE     | TENANT    | SIZE     | TYPE         | RATE          |
|-----------|-----------|----------|--------------|---------------|
| Suite 550 | Available | 1,937 SF | Full Service | \$17.50 SF/yr |
| Suite 575 | Available | 3,263 SF | Full Service | \$17.50 SF/yr |
| Suite 525 | Available | 1,756 SF | Full Service | \$17.00 SF/yr |
| Suite 500 | Available | 1,981 SF | Full Service | \$17.00 SF/yr |