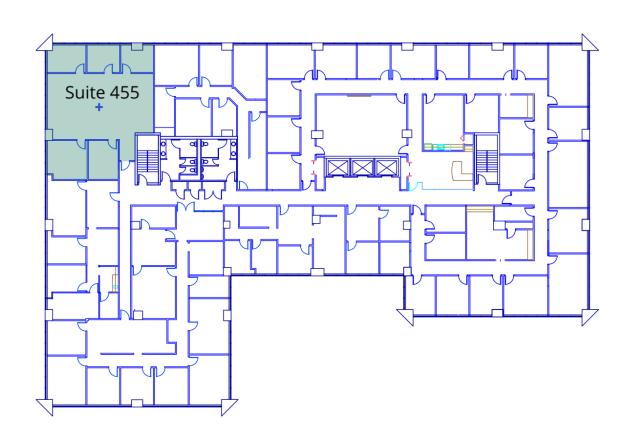

### **GRAND CENTRE**

5400 N GRAND BOULEVARD OKLAHOMA CITY, OK 73112

#### **AVAILABLE SPACES**

|   | SUITE     | TENANT    | SIZE     | TYPE         | RATE          |
|---|-----------|-----------|----------|--------------|---------------|
| • | Suite 455 | Available | 2,063 SF | Full Service | \$17.50 SF/yr |