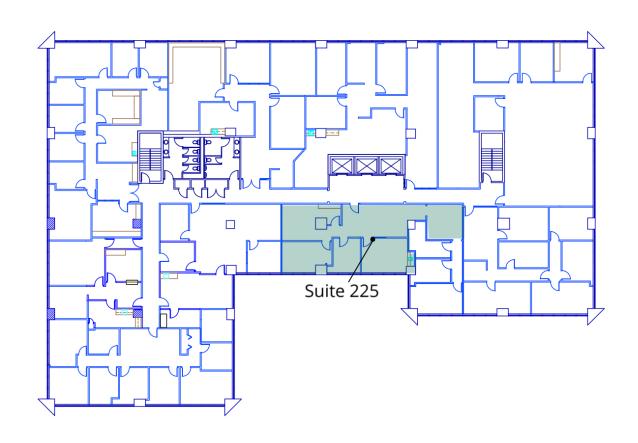

#### **AVAILABLE SPACES**

|   | SUITE     | TENANT    | SIZE     | TYPE         | RATE          |
|---|-----------|-----------|----------|--------------|---------------|
| • | Suite 255 | Available | 1,160 SF | Full Service | \$17.50 SF/yr |