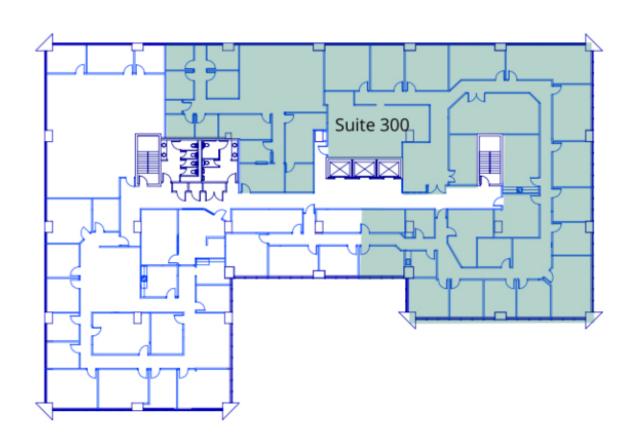

### **GRAND CENTRE**

5400 N GRAND BOULEVARD OKLAHOMA CITY, OK 73112

#### **AVAILABLE SPACES**

|   | SUITE     | TENANT    | SIZE      | TYPE         | RATE          |
|---|-----------|-----------|-----------|--------------|---------------|
| • | Suite 300 | Available | 11,226 SF | Full Service | \$17.50 SF/yr |