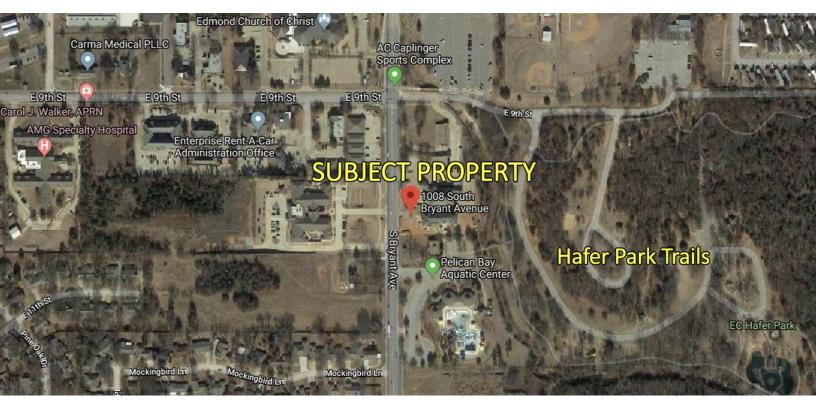

#### LOCATION DESCRIPTION

This beautiful Class A office building is situated in the heart of east Edmond on Bryant south of 9th Street. The building is adjacent to Hafer Park Trails and the Pelican Bay Aquatic Center. Convenient to numerous restaurants and shopping.