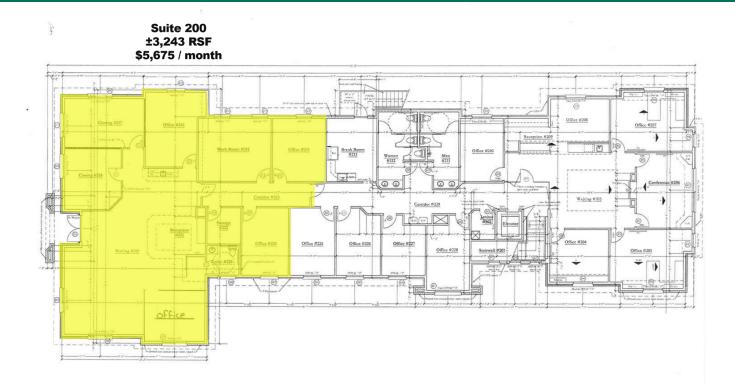

## HAFER PLAZA

1008 S. BRYANT, EDMOND, OK 73034



#### PROPERTY DESCRIPTION

- Excellent building signage fronting Bryant
- Work out facility with shower
- Onsite ownership
- Common break area
- Upscale restrooms
- Full service lease includes normal utilities, maintenance and
- Internet service included for an additional \$25 / month

#### LOCATION DESCRIPTION

This beautiful Class A office building is situated in the heart of east Edmond on Bryant south of 9th Street. The building is adjacent to Hafer Park Trails and the Pelican Bay Aquatic Center. Convenient to numerous restaurants and shopping.

#### **TOM FIELDS**

tfields@priceedwards.com 0: 405.239.1205

#### OFFERING SUMMARY

Suite 200:

\$5.675 / month with 3% annual increases

## HAFER PLAZA

1008 S. BRYANT, EDMOND, OK 73034





#### **TOM FIELDS**

tfields@priceedwards.com 0:405.239.1205