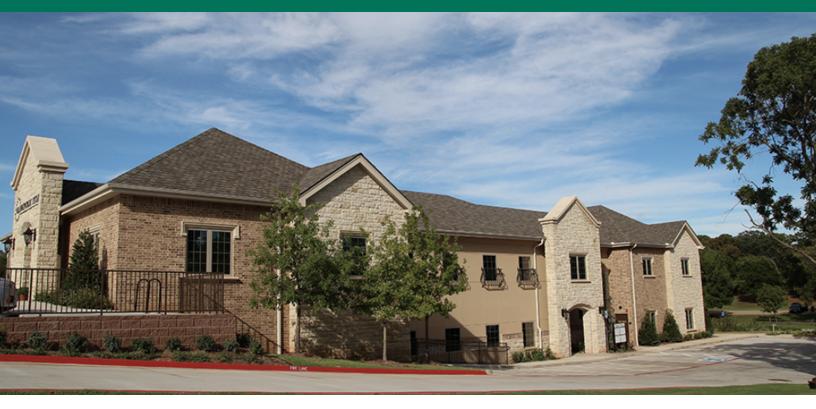

## HAFER PLAZA

1008 S. BRYANT, EDMOND, OK 73034

#### PROPERTY DESCRIPTION

- Excellent building signage fronting Bryant
- Work out facility with shower
- Onsite ownership
- Common break area
- Upscale restrooms
- Full service lease includes normal utilities, maintenance and
- Internet service included for an additional \$25 / month

#### LOCATION DESCRIPTION

This beautiful Class A office building is situated in the heart of east Edmond on Bryant south of 9th Street. The building is adjacent to Hafer Park Trails and the Pelican Bay Aquatic Center. Convenient to numerous restaurants and shopping.