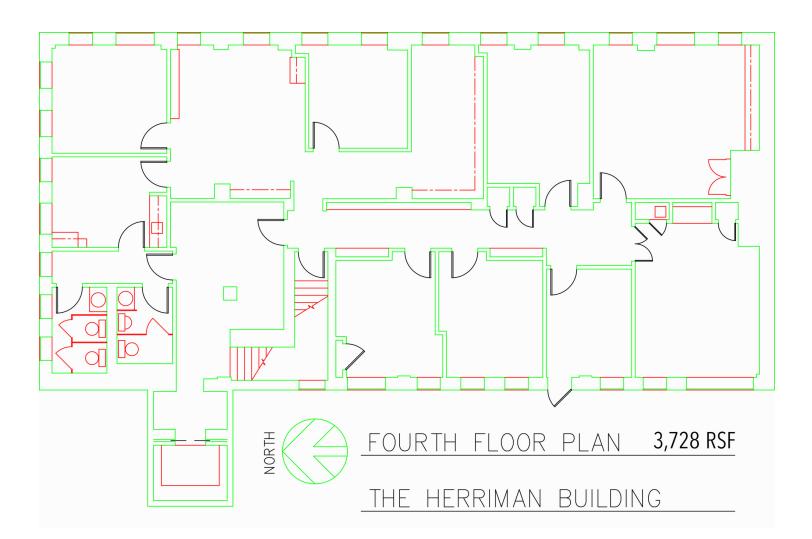

## Herriman Building

923 Robinson Avenue, Oklahoma City, OK 73102

| OFFERING SUMMARY |                                 | PROPERTY OVERVIEW                                                                                                                                                                                                                       |
|------------------|---------------------------------|-----------------------------------------------------------------------------------------------------------------------------------------------------------------------------------------------------------------------------------------|
| Available SF:    | 1st Floor: +/- 3,771 SF         | The Herriman Building is located in the Midtown District of Oklahoma City.<br>Midtown is located north of the central business district, west of Automobile<br>Alley and east of the St. Anthony's Medical Complex. The area is trendy, |
|                  | 2nd Floor: +/- 3,749 SF         | pedestrian-friendly, and known for its diverse dining, shopping, and live music<br>experiences. The new streetcar passes right in front of the Herriman Building.                                                                       |
|                  | 3rd Floor: +/- 3,728 SF         | PROPERTY HIGHLIGHTS                                                                                                                                                                                                                     |
|                  |                                 | Full Service Gross lease with a base year                                                                                                                                                                                               |
|                  | 4th Floor: +/- 3,728 SF         | Beautifully restored                                                                                                                                                                                                                    |
|                  |                                 | Classic red style brick                                                                                                                                                                                                                 |
|                  | 5th Floor: +/-3,728 SF          | Free surface parking                                                                                                                                                                                                                    |
| Lease Rate:      | \$17.00 SF/yr (Full<br>Service) | Pedestrian-friendly area                                                                                                                                                                                                                |
|                  |                                 | Nearby dining and shopping                                                                                                                                                                                                              |
|                  |                                 | Easily accessible by the streetcar                                                                                                                                                                                                      |
| Year Built:      | 1925                            |                                                                                                                                                                                                                                         |
| Renovated:       | 2005                            |                                                                                                                                                                                                                                         |
| Market:          | CBD                             |                                                                                                                                                                                                                                         |
| Submarket:       | Midtown                         |                                                                                                                                                                                                                                         |
|                  |                                 |                                                                                                                                                                                                                                         |