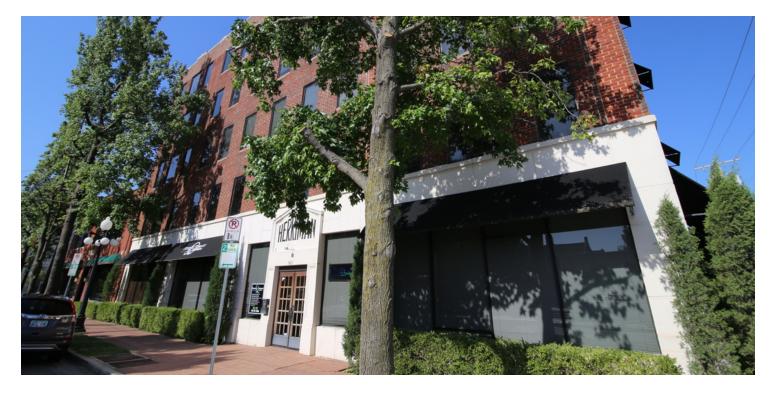

## Herriman Building

923 Robinson Avenue, Oklahoma City, OK 73102

| OFFERING SUMMARY |                                 | PROPERTY OVERVIEW                                                                                                                                                                                                                       |
|------------------|---------------------------------|-----------------------------------------------------------------------------------------------------------------------------------------------------------------------------------------------------------------------------------------|
| Available SF:    | 1st Floor: +/- 3,771 SF         | The Herriman Building is located in the Midtown District of Oklahoma City.<br>Midtown is located north of the central business district, west of Automobile<br>Alley and east of the St. Anthony's Medical Complex. The area is trendy, |
|                  | 2nd Floor: +/- 3,749 SF         | pedestrian-friendly, and known for its diverse dining, shopping, and live music<br>experiences. The new streetcar passes right in front of the Herriman Building.                                                                       |
|                  | 3rd Floor: +/- 3,728 SF         | PROPERTY HIGHLIGHTS                                                                                                                                                                                                                     |
|                  |                                 | Full Service Gross lease with a base year                                                                                                                                                                                               |
|                  | 4th Floor: +/- 3,728 SF         | Beautifully restored                                                                                                                                                                                                                    |
|                  |                                 | Classic red style brick                                                                                                                                                                                                                 |
|                  | 5th Floor: +/-3,728 SF          | Free surface parking                                                                                                                                                                                                                    |
| Lease Rate:      | \$17.00 SF/yr (Full<br>Service) | Pedestrian-friendly area                                                                                                                                                                                                                |
|                  |                                 | Nearby dining and shopping                                                                                                                                                                                                              |
|                  |                                 | Easily accessible by the streetcar                                                                                                                                                                                                      |
| Year Built:      | 1925                            |                                                                                                                                                                                                                                         |
| Renovated:       | 2005                            |                                                                                                                                                                                                                                         |
| Market:          | CBD                             |                                                                                                                                                                                                                                         |
| Submarket:       | Midtown                         |                                                                                                                                                                                                                                         |
|                  |                                 |                                                                                                                                                                                                                                         |