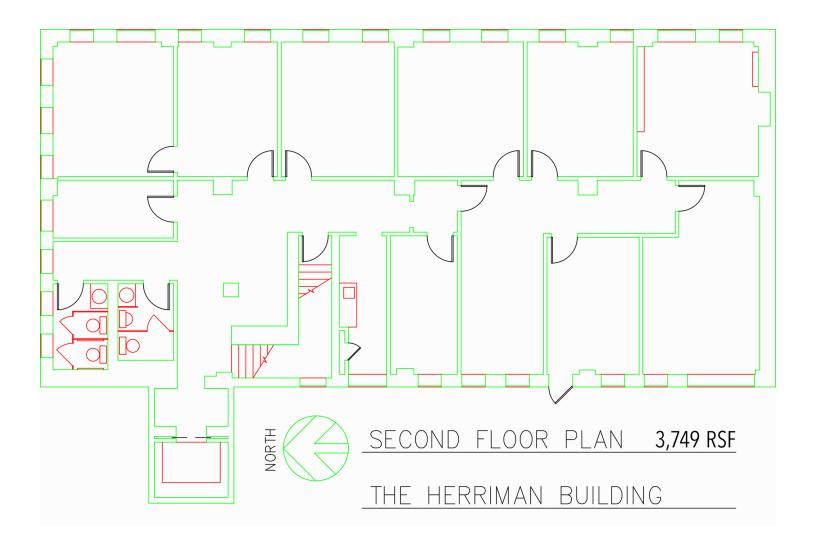

## Herriman Building

923 Robinson Avenue, Oklahoma City, OK 73102

| OFFERING SUMMARY |                                 | PROPERTY OVERVIEW                                                                                                                                                                                                                       |
|------------------|---------------------------------|-----------------------------------------------------------------------------------------------------------------------------------------------------------------------------------------------------------------------------------------|
| Available SF:    | 1st Floor: +/- 3,771 SF         | The Herriman Building is located in the Midtown District of Oklahoma City.<br>Midtown is located north of the central business district, west of Automobile<br>Alley and east of the St. Anthony's Medical Complex. The area is trendy, |
|                  | 2nd Floor: +/- 3,749 SF         | pedestrian-friendly, and known for its diverse dining, shopping, and live music<br>experiences. The new streetcar passes right in front of the Herriman Building.                                                                       |
|                  | 3rd Floor: +/- 3,728 SF         | PROPERTY HIGHLIGHTS                                                                                                                                                                                                                     |
|                  |                                 | Full Service Gross lease with a base year                                                                                                                                                                                               |
|                  | 4th Floor: +/- 3,728 SF         | Beautifully restored                                                                                                                                                                                                                    |
|                  |                                 | Classic red style brick                                                                                                                                                                                                                 |
|                  | 5th Floor: +/-3,728 SF          | Free surface parking                                                                                                                                                                                                                    |
| Lease Rate:      | \$17.00 SF/yr (Full<br>Service) | Pedestrian-friendly area                                                                                                                                                                                                                |
|                  |                                 | Nearby dining and shopping                                                                                                                                                                                                              |
|                  |                                 | Easily accessible by the streetcar                                                                                                                                                                                                      |
| Year Built:      | 1925                            |                                                                                                                                                                                                                                         |
| Renovated:       | 2005                            |                                                                                                                                                                                                                                         |
| Market:          | CBD                             |                                                                                                                                                                                                                                         |
| Submarket:       | Midtown                         |                                                                                                                                                                                                                                         |
|                  |                                 |                                                                                                                                                                                                                                         |