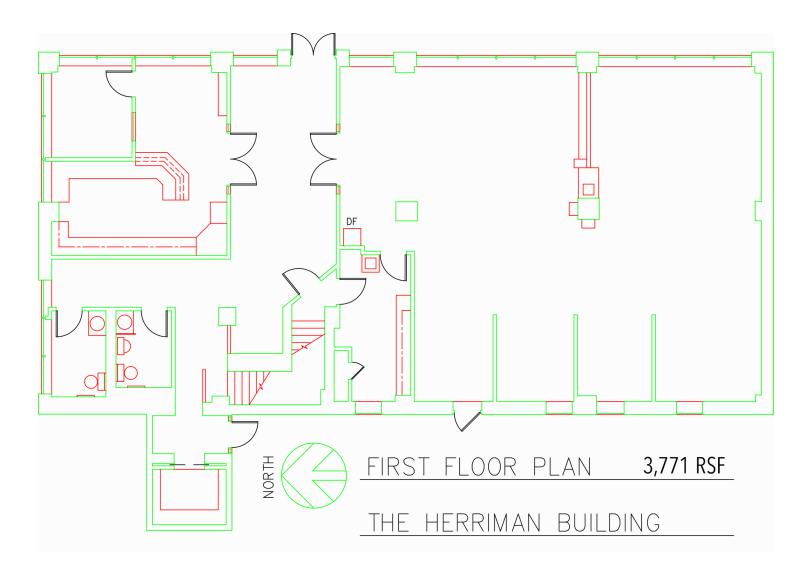

## Herriman Building

923 Robinson Avenue, Oklahoma City, OK 73102

| OFFERING SUMMARY |                                 | PROPERTY OVERVIEW                                                                                                                                                                                                                       |
|------------------|---------------------------------|-----------------------------------------------------------------------------------------------------------------------------------------------------------------------------------------------------------------------------------------|
| Available SF:    | 1st Floor: +/- 3,771 SF         | The Herriman Building is located in the Midtown District of Oklahoma City.<br>Midtown is located north of the central business district, west of Automobile<br>Alley and east of the St. Anthony's Medical Complex. The area is trendy, |
|                  | 2nd Floor: +/- 3,749 SF         | pedestrian-friendly, and known for its diverse dining, shopping, and live music<br>experiences. The new streetcar passes right in front of the Herriman Building.                                                                       |
|                  | 3rd Floor: +/- 3,728 SF         | PROPERTY HIGHLIGHTS                                                                                                                                                                                                                     |
|                  |                                 | Full Service Gross lease with a base year                                                                                                                                                                                               |
|                  | 4th Floor: +/- 3,728 SF         | Beautifully restored                                                                                                                                                                                                                    |
|                  |                                 | Classic red style brick                                                                                                                                                                                                                 |
|                  | 5th Floor: +/-3,728 SF          | Free surface parking                                                                                                                                                                                                                    |
| Lease Rate:      | \$17.00 SF/yr (Full<br>Service) | Pedestrian-friendly area                                                                                                                                                                                                                |
|                  |                                 | Nearby dining and shopping                                                                                                                                                                                                              |
|                  |                                 | Easily accessible by the streetcar                                                                                                                                                                                                      |
| Year Built:      | 1925                            |                                                                                                                                                                                                                                         |
| Renovated:       | 2005                            |                                                                                                                                                                                                                                         |
| Market:          | CBD                             |                                                                                                                                                                                                                                         |
| Submarket:       | Midtown                         |                                                                                                                                                                                                                                         |
|                  |                                 |                                                                                                                                                                                                                                         |