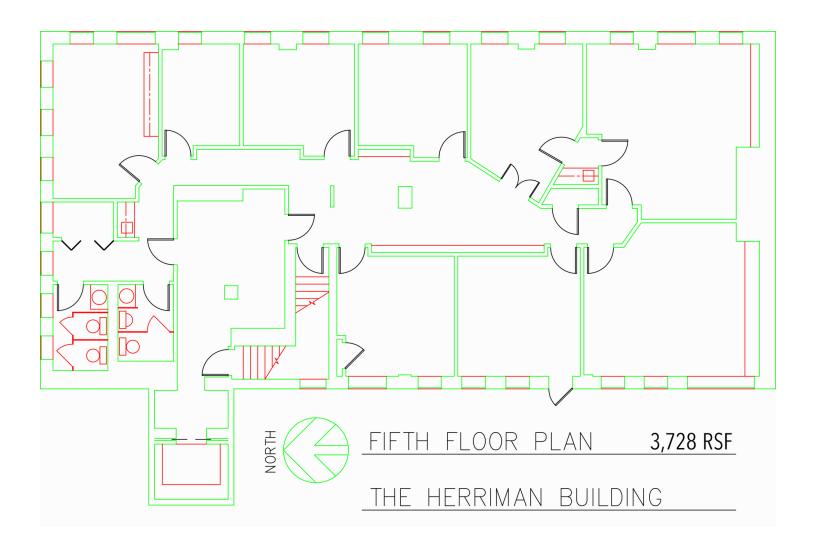

## Herriman Building

923 Robinson Avenue, Oklahoma City, OK 73102

| OFFERING SUMMARY |                                 | PROPERTY OVERVIEW                                                                                                                                                                                                                       |
|------------------|---------------------------------|-----------------------------------------------------------------------------------------------------------------------------------------------------------------------------------------------------------------------------------------|
| Available SF:    | 1st Floor: +/- 3,771 SF         | The Herriman Building is located in the Midtown District of Oklahoma City.<br>Midtown is located north of the central business district, west of Automobile<br>Alley and east of the St. Anthony's Medical Complex. The area is trendy, |
|                  | 2nd Floor: +/- 3,749 SF         | pedestrian-friendly, and known for its diverse dining, shopping, and live music<br>experiences. The new streetcar passes right in front of the Herriman Building.                                                                       |
|                  | 3rd Floor: +/- 3,728 SF         | PROPERTY HIGHLIGHTS                                                                                                                                                                                                                     |
|                  |                                 | Full Service Gross lease with a base year                                                                                                                                                                                               |
|                  | 4th Floor: +/- 3,728 SF         | Beautifully restored                                                                                                                                                                                                                    |
|                  |                                 | Classic red style brick                                                                                                                                                                                                                 |
|                  | 5th Floor: +/-3,728 SF          | Free surface parking                                                                                                                                                                                                                    |
| Lease Rate:      | \$17.00 SF/yr (Full<br>Service) | Pedestrian-friendly area                                                                                                                                                                                                                |
|                  |                                 | Nearby dining and shopping                                                                                                                                                                                                              |
|                  |                                 | Easily accessible by the streetcar                                                                                                                                                                                                      |
| Year Built:      | 1925                            |                                                                                                                                                                                                                                         |
| Renovated:       | 2005                            |                                                                                                                                                                                                                                         |
| Market:          | CBD                             |                                                                                                                                                                                                                                         |
| Submarket:       | Midtown                         |                                                                                                                                                                                                                                         |
|                  |                                 |                                                                                                                                                                                                                                         |