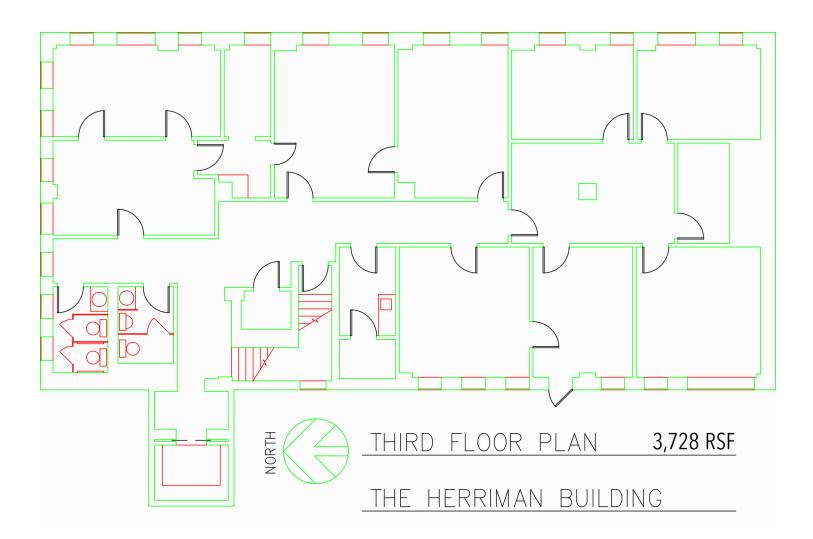

## Herriman Building

923 Robinson Avenue, Oklahoma City, OK 73102

| OFFERING SUMMARY |                                 | PROPERTY OVERVIEW                                                                                                                                                                                                                       |
|------------------|---------------------------------|-----------------------------------------------------------------------------------------------------------------------------------------------------------------------------------------------------------------------------------------|
| Available SF:    | 1st Floor: +/- 3,771 SF         | The Herriman Building is located in the Midtown District of Oklahoma City.<br>Midtown is located north of the central business district, west of Automobile<br>Alley and east of the St. Anthony's Medical Complex. The area is trendy, |
|                  | 2nd Floor: +/- 3,749 SF         | pedestrian-friendly, and known for its diverse dining, shopping, and live music<br>experiences. The new streetcar passes right in front of the Herriman Building.                                                                       |
|                  | 3rd Floor: +/- 3,728 SF         | PROPERTY HIGHLIGHTS                                                                                                                                                                                                                     |
|                  |                                 | Full Service Gross lease with a base year                                                                                                                                                                                               |
|                  | 4th Floor: +/- 3,728 SF         | Beautifully restored                                                                                                                                                                                                                    |
|                  |                                 | Classic red style brick                                                                                                                                                                                                                 |
|                  | 5th Floor: +/-3,728 SF          | Free surface parking                                                                                                                                                                                                                    |
| Lease Rate:      | \$17.00 SF/yr (Full<br>Service) | Pedestrian-friendly area                                                                                                                                                                                                                |
|                  |                                 | Nearby dining and shopping                                                                                                                                                                                                              |
|                  |                                 | Easily accessible by the streetcar                                                                                                                                                                                                      |
| Year Built:      | 1925                            |                                                                                                                                                                                                                                         |
| Renovated:       | 2005                            |                                                                                                                                                                                                                                         |
| Market:          | CBD                             |                                                                                                                                                                                                                                         |
| Submarket:       | Midtown                         |                                                                                                                                                                                                                                         |
|                  |                                 |                                                                                                                                                                                                                                         |