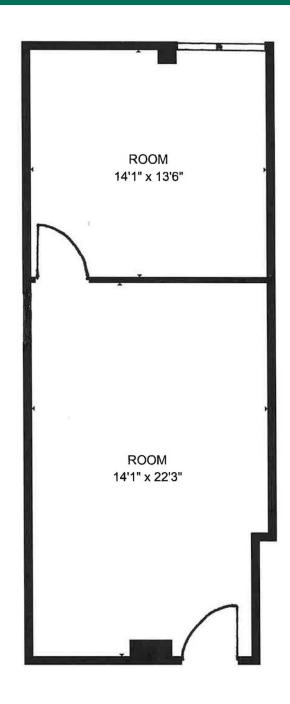

## JAMESTOWN OFFICE PARK 3033 NW 63RD, OKLAHOMA CITY, OK 73116

FLOOR PLAN CREATED BY CUBICASA APP, MEASUREMENTS DEEMED HIGHLY RELIABLE BUT NOT GUARANTEED.