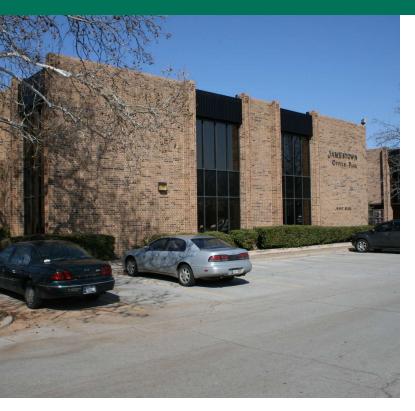

## JAMESTOWN OFFICE PARK 3033 NW 63RD, OKLAHOMA CITY, OK 73116

#### PROPERTY DESCRIPTION

Variety of spaces available. The spaces feature a variety of flooring types, 2' X 4' grid ceilings, floor to ceiling glass and newly remodeled common restrooms and common hallways.

- Convenient location
- Drive-up free surface parking on all sides
- Professionally managed with on-site engineering