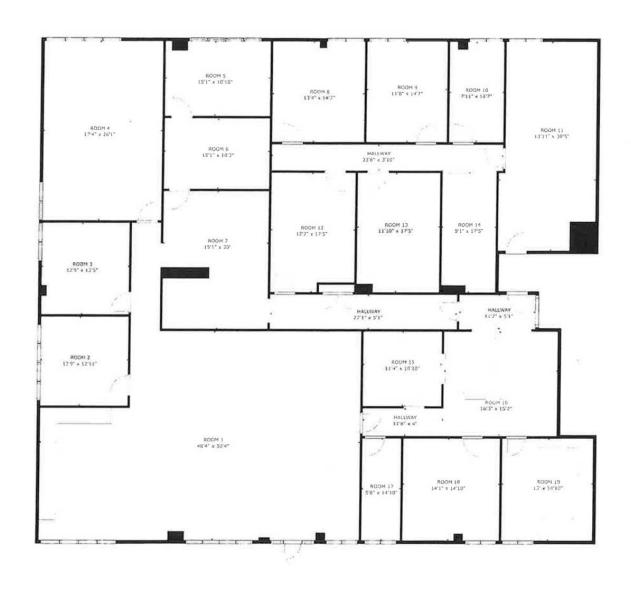

#### OFFERING SUMMARY

| Suite 250E:             | 6,211 RSF               |
|-------------------------|-------------------------|
|                         |                         |
| Lease Rate:             | \$15.00 SF/yr (Gross)   |
|                         |                         |
| Building Size:          | 76,263 SF               |
|                         |                         |
| Year Built / Renovated: | 1980 / 2012             |
|                         |                         |
| Market:                 | NW OKC                  |
|                         |                         |
| Cross Streets:          | NW 63rd & N. May Avenue |
|                         |                         |