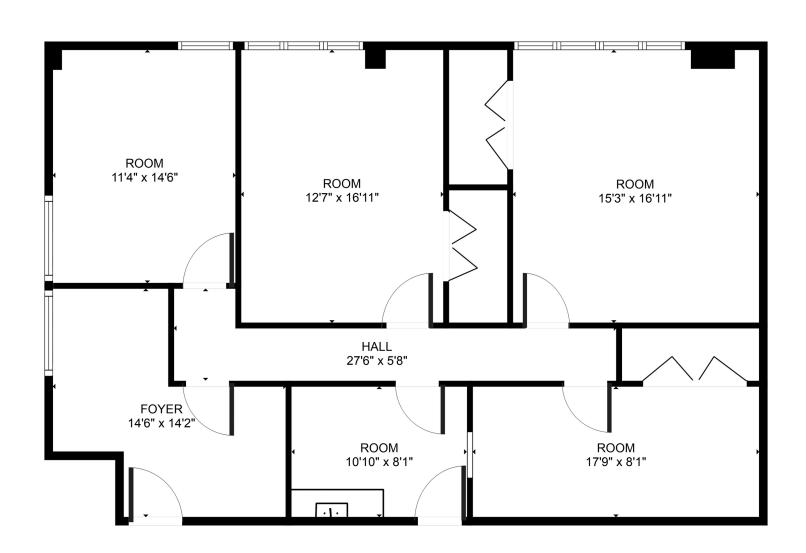

# JAMESTOWN OFFICE PARK 3035 NW 63RD OKLAHOMA CITY, OK 73116

FLOOR PLAN CREATED BY CUBICASA APP. MEASUREMENTS DEEMED HIGHLY RELIABLE BUT NOT GUARANTEED.