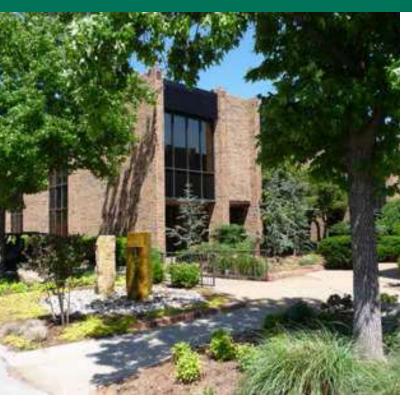

# JAMESTOWN OFFICE PARK

## 3035 NW 63RD OKLAHOMA CITY, OK 73116

Variety of spaces available. The spaces feature a variety of flooring types, 2' X 4' grid ceilings, floor to ceiling glass and newly remodeled common restrooms and common hallways.

#### LOCATION DESCRIPTION

Nestled in the heart of the desirable Northwest quadrant, this value packed, three building complex delivers the ambiance of a suburban garden style property with the convenience of a larger, multi-tenant complex. Mature landscaping and multiple water features combined with floor to ceiling glass lines makes this building a serine and comfortable working environment.