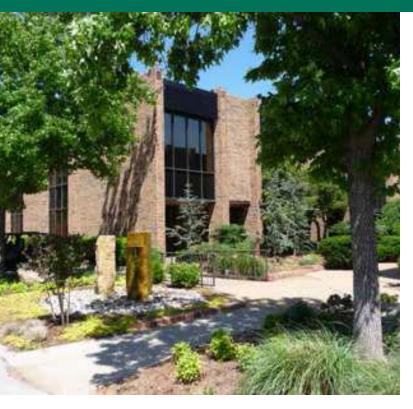

# JAMESTOWN OFFICE PARK

3037 NW 63RD, OKLAHOMA CITY, OK 73116

Variety of spaces available. The spaces feature a variety of flooring types, 2' X 4' grid ceilings, floor to ceiling glass and newly remodeled common restrooms and common hallways.

## LOCATION DESCRIPTION

Nestled in the heart of the desirable Northwest quadrant, this value packed, three building complex delivers the ambiance of a suburban garden style property with the convenience of a larger, multi-tenant complex. Mature landscaping and multiple water features combined with floor to ceiling glass lines makes this building a serine ans comfortable working environment.