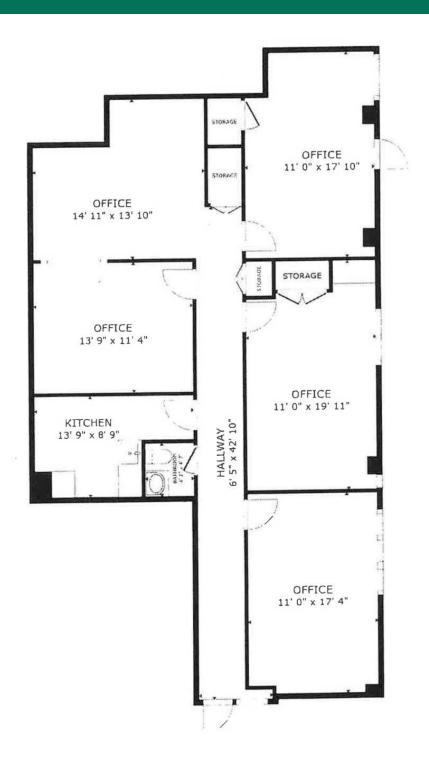

#### **OFFERING SUMMARY**

| Suite 100W:             | 1,430 RSF               |
|-------------------------|-------------------------|
| Lease Rate:             | \$15.00 SF/yr (Gross)   |
| Building Size:          | 76,263 SF               |
| Year Built / Renovated: | 1980 / 2012             |
| Market:                 | NW OKC                  |
| Cross Streets:          | NW 63rd & N. May Avenue |