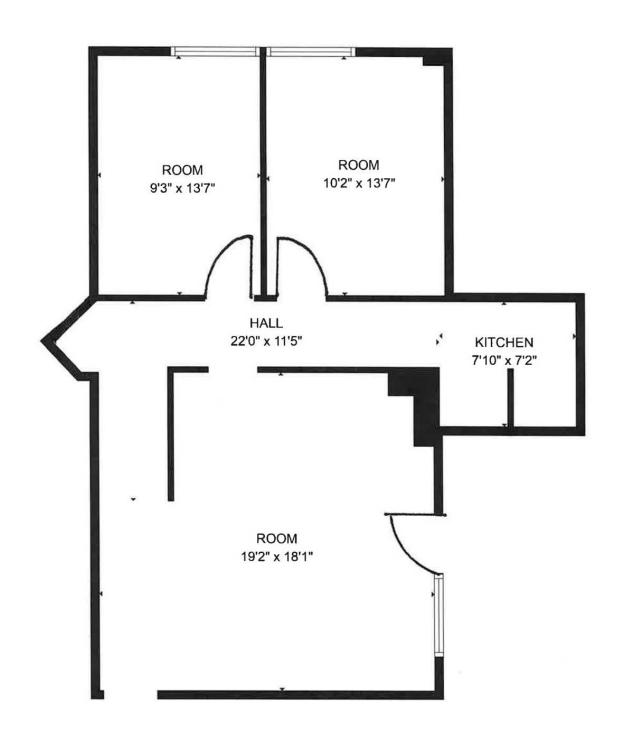

#### OFFERING SUMMARY

| Suite 204W:             | 838 RSF                 |
|-------------------------|-------------------------|
| Lease Rate:             | \$15.00 SF/yr (Gross)   |
| Building Size:          | 76,263 SF               |
| Year Built / Renovated: | 1980 / 2012             |
| Market:                 | NW OKC                  |
| Cross Streets:          | NW 63rd & N. May Avenue |