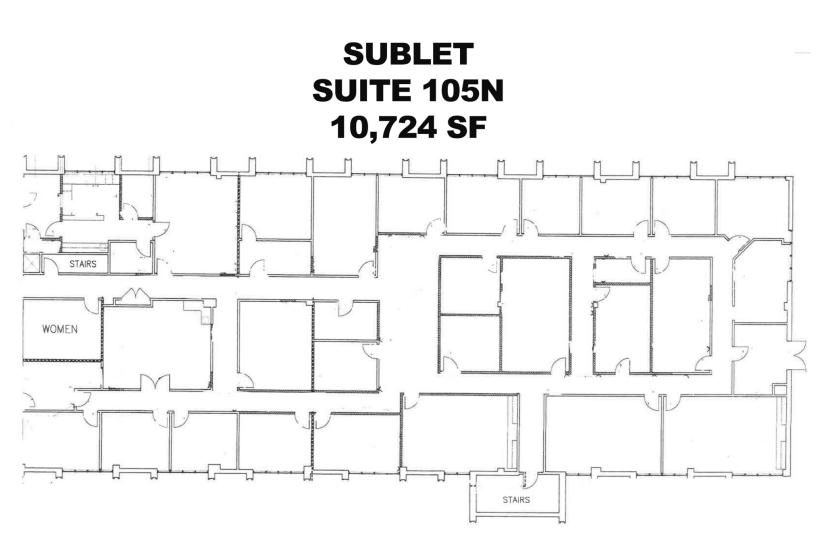

## $\cap$

| OFFICE SPACE NOW AVAILABLE   |                                                 | PROPERTY OVERVIEW                                                                                                                                                                                                 |
|------------------------------|-------------------------------------------------|-------------------------------------------------------------------------------------------------------------------------------------------------------------------------------------------------------------------|
| Available SF:<br>Lease Rate: | Suite 105N: 10,724 RSF<br>\$14.50 SF/yr (Gross) | Variety of spaces available from 3384 to 341 square feet. The spaces feature a variety of flooring types, 2' X 4' grid ceilings, floor to ceiling glass and newly remodeled common restrooms and common hallways. |
| Building Size:               | 73,886 SF                                       | *Convenient location                                                                                                                                                                                              |
| Building Class:              | В                                               | *Drive-up free surface parking on all sides                                                                                                                                                                       |
| Year Built:                  | 1980                                            | *Professionally managed with on-site engineering                                                                                                                                                                  |
| Renovated:                   | 2012                                            | LOCATION OVERVIEW                                                                                                                                                                                                 |
| Market:                      | NW Quadrant                                     |                                                                                                                                                                                                                   |
| Cross Streets:               | NW 63rd & N. May Avenue                         | Nestled in the heart of the desirable Northwest quadrant, this value packed, three building complex delivers the ambiance of a suburban garden style property with the convenience of a                           |