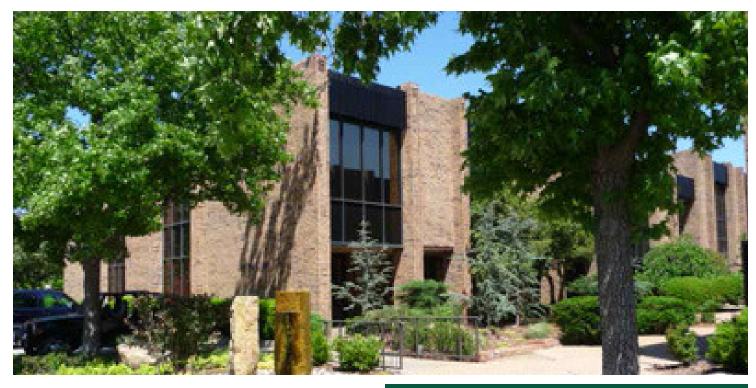

## $\cap$

| OFFICE SPACE NOW AVAILABLE   |                                                 | PROPERTY OVERVIEW                                                                                                                                                                                                 |
|------------------------------|-------------------------------------------------|-------------------------------------------------------------------------------------------------------------------------------------------------------------------------------------------------------------------|
| Available SF:<br>Lease Rate: | Suite 105N: 10,724 RSF<br>\$14.50 SF/yr (Gross) | Variety of spaces available from 3384 to 341 square feet. The spaces feature a variety of flooring types, 2' X 4' grid ceilings, floor to ceiling glass and newly remodeled common restrooms and common hallways. |
| Building Size:               | 73,886 SF                                       | *Convenient location                                                                                                                                                                                              |
| Building Class:              | В                                               | *Drive-up free surface parking on all sides                                                                                                                                                                       |
| Year Built:                  | 1980                                            | *Professionally managed with on-site engineering                                                                                                                                                                  |
| Renovated:                   | 2012                                            | LOCATION OVERVIEW                                                                                                                                                                                                 |
| Market:                      | NW Quadrant                                     |                                                                                                                                                                                                                   |
| Cross Streets:               | NW 63rd & N. May Avenue                         | Nestled in the heart of the desirable Northwest quadrant, this value packed, three building complex delivers the ambiance of a suburban garden style property with the convenience of a                           |

a suburban garden style property with the convenience of a larger, multi-tenant complex. Mature landscaping and multiple water features combined with floor to ceiling glass lines makes this building a serene and comfortable working environment.