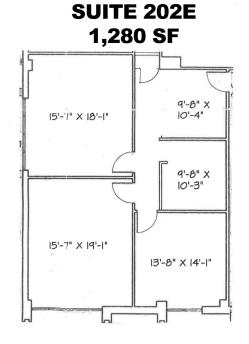

#### PROPERTY OVERVIEW

this building a serene and comfortable working environment.

| Available SF:   | Suite 200: 3,418 RSF<br>Suite 202: 1,280 RSF<br>Suite 250: 6,071 RSF | Variety of spaces available from 3384 to 341 square feet. The spaces feature a variety of flooring types, 2' X 4' grid ceilings, floor to ceiling glass and newly remodeled common restrooms and common hallways. |
|-----------------|----------------------------------------------------------------------|-------------------------------------------------------------------------------------------------------------------------------------------------------------------------------------------------------------------|
| Lease Rate:     | \$15.00 SF/yr (Gross)                                                | *Convenient location                                                                                                                                                                                              |
| Building Size:  | 73,886 SF                                                            | *Drive-up free surface parking on all sides                                                                                                                                                                       |
| Building Class: | В                                                                    | *Professionally managed with on-site engineering                                                                                                                                                                  |
| Year Built:     | 1980                                                                 |                                                                                                                                                                                                                   |
| Renovated:      | 2012                                                                 | LOCATION OVERVIEW                                                                                                                                                                                                 |
| Market:         | NW Quadrant                                                          | Nestled in the heart of the desirable Northwest quadrant, this value packed, three building complex delivers the ambiance of                                                                                      |
| Cross Streets:  | NW 63rd & N. May Avenue                                              | a suburban garden style property with the convenience of a<br>larger, multi-tenant complex. Mature landscaping and multiple<br>water features combined with floor to ceiling glass lines makes                    |