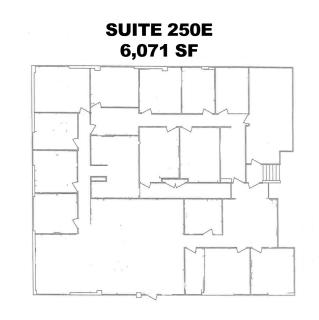

#### PROPERTY OVERVIEW

this building a serene and comfortable working environment.

| Available SF:   | Suite 200: 3,418 RSF<br>Suite 202: 1,280 RSF<br>Suite 250: 6,071 RSF | Variety of spaces available from 3384 to 341 square feet. The spaces feature a variety of flooring types, 2' X 4' grid ceilings, floor to ceiling glass and newly remodeled common restrooms and common hallways. |
|-----------------|----------------------------------------------------------------------|-------------------------------------------------------------------------------------------------------------------------------------------------------------------------------------------------------------------|
| Lease Rate:     | \$15.00 SF/yr (Gross)                                                | *Convenient location                                                                                                                                                                                              |
| Building Size:  | 73,886 SF                                                            | *Drive-up free surface parking on all sides                                                                                                                                                                       |
| Building Class: | В                                                                    | *Professionally managed with on-site engineering                                                                                                                                                                  |
| Year Built:     | 1980                                                                 |                                                                                                                                                                                                                   |
| Renovated:      | 2012                                                                 | LOCATION OVERVIEW                                                                                                                                                                                                 |
| Market:         | NW Quadrant                                                          | Nestled in the heart of the desirable Northwest quadrant, this value packed, three building complex delivers the ambiance of                                                                                      |
| Cross Streets:  | NW 63rd & N. May Avenue                                              | a suburban garden style property with the convenience of a<br>larger, multi-tenant complex. Mature landscaping and multiple<br>water features combined with floor to ceiling glass lines makes                    |