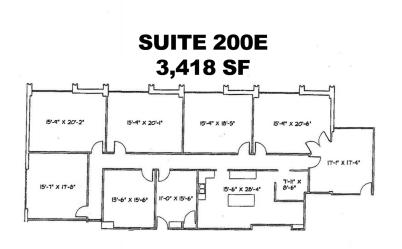

#### PROPERTY OVERVIEW

this building a serene and comfortable working environment.

| Available SF:   | Suite 200: 3,418 RSF<br>Suite 202: 1,280 RSF<br>Suite 250: 6,071 RSF | Variety of spaces available from 3384 to 341 square feet. The spaces feature a variety of flooring types, 2' X 4' grid ceilings, floor to ceiling glass and newly remodeled common restrooms and common hallways. |
|-----------------|----------------------------------------------------------------------|-------------------------------------------------------------------------------------------------------------------------------------------------------------------------------------------------------------------|
| Lease Rate:     | \$15.00 SF/yr (Gross)                                                | *Convenient location                                                                                                                                                                                              |
| Building Size:  | 73,886 SF                                                            | *Drive-up free surface parking on all sides                                                                                                                                                                       |
| Building Class: | В                                                                    | *Professionally managed with on-site engineering                                                                                                                                                                  |
| Year Built:     | 1980                                                                 |                                                                                                                                                                                                                   |
| Renovated:      | 2012                                                                 | LOCATION OVERVIEW                                                                                                                                                                                                 |
| Market:         | NW Quadrant                                                          | Nestled in the heart of the desirable Northwest quadrant, this value packed, three building complex delivers the ambiance of                                                                                      |
| Cross Streets:  | NW 63rd & N. May Avenue                                              | a suburban garden style property with the convenience of a<br>larger, multi-tenant complex. Mature landscaping and multiple<br>water features combined with floor to ceiling glass lines makes                    |