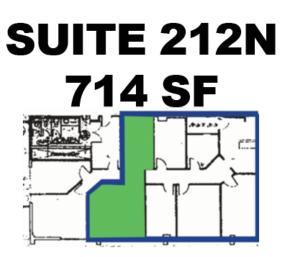

## OFFICE SPACE NOW AVAILABLE

**Available SF:** 

Lease Rate:

Suite 200: 1.718 RSF

Suite 205: 478 RSF

Suite 212: 714 RSF

\$15.00 SF/yr (Gross)

Building Size: 73,886 SF