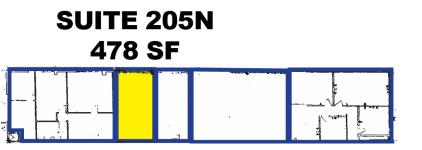

## OFFICE SPACE NOW AVAILABLE

**Available SF:** 

Lease Rate:

Suite 200: 1.718 RSF

Suite 205: 478 RSF

Suite 212: 714 RSF

\$15.00 SF/yr (Gross)

Building Size: 73,886 SF