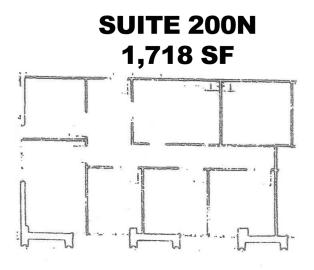

## OFFICE SPACE NOW AVAILABLE

**Available SF:** 

Lease Rate:

Suite 200: 1.718 RSF

Suite 205: 478 RSF

Suite 212: 714 RSF

\$15.00 SF/yr (Gross)

Building Size: 73,886 SF