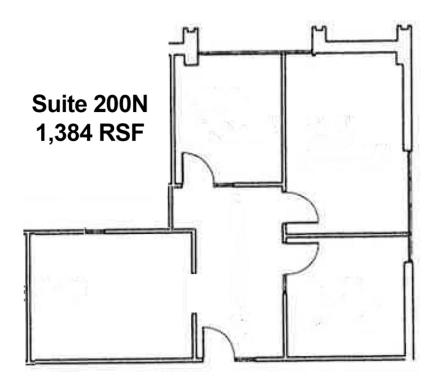

#### OFFERING SUMMARY

| Suite 200N              | 1,384 RSF               |
|-------------------------|-------------------------|
|                         |                         |
| Lease Rate:             | \$15.00 SF/yr (Fross)   |
|                         |                         |
| Building Size:          | 73,886 SF               |
|                         |                         |
| Year Built / Renovated: | 1980 / 2012             |
|                         |                         |
| Market:                 | NW OKC                  |
|                         |                         |
| Cross Streets:          | NW 63rd & N. May Avenue |
|                         |                         |