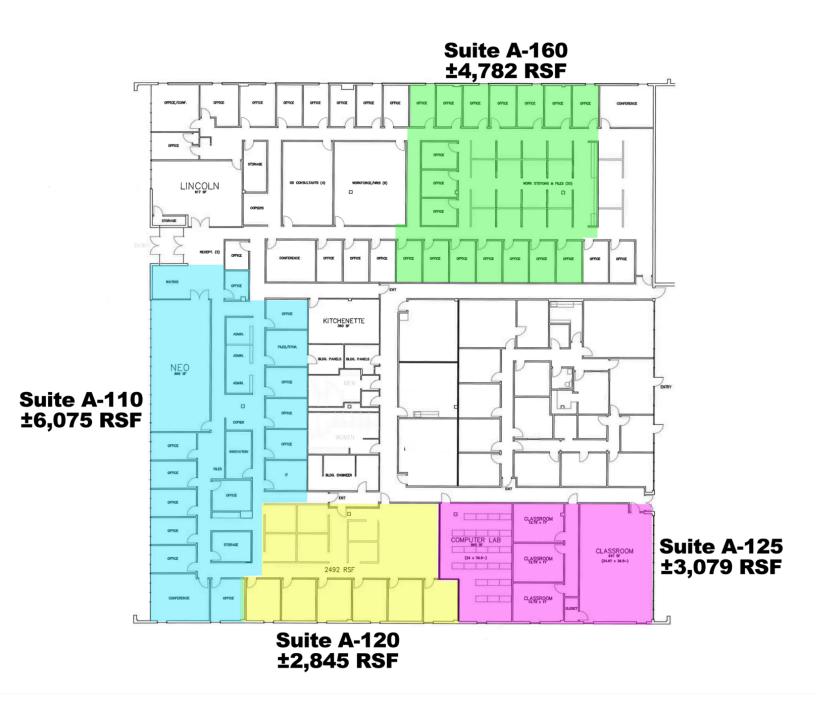

#### OFFERING SUMMARY

| Lease Rate:  | \$16.50 SF/yr |
|--------------|---------------|
| Suite A-110: | ±6.075 RSF    |
| Suite A-120: | ±2,845 RSF    |
| Suite A-125: | ±3,079 RSF    |
| Suite A-160: | ±4,782 RDF    |