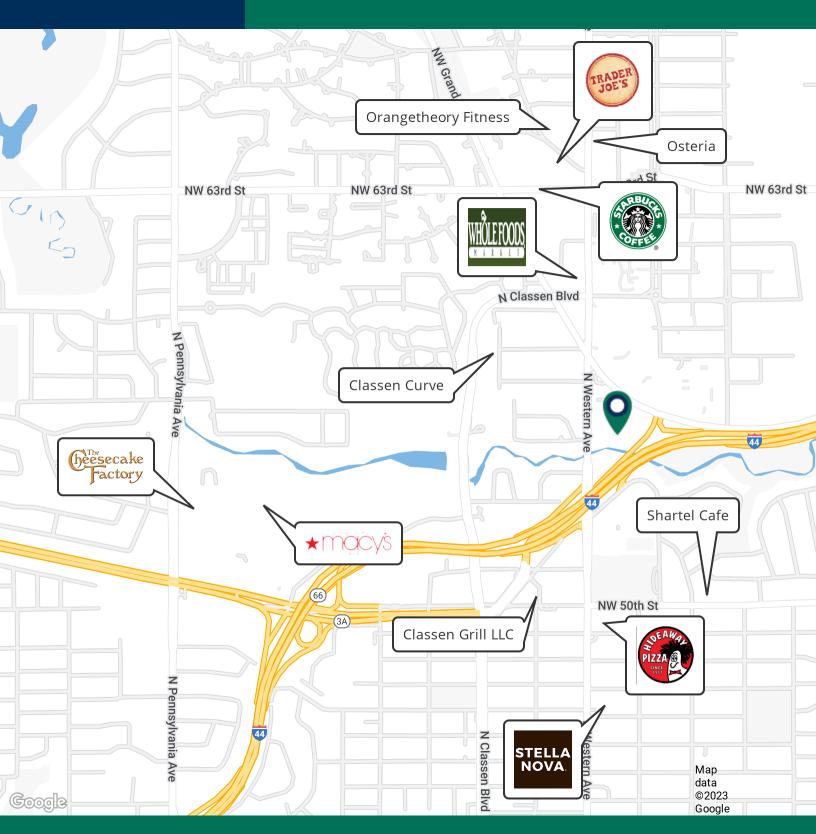

#### **PROPERTY OVERVIEW**

One Western Plaza is a 52,715 square foot Office building located in the heart of Oklahoma City's Northwest submarket. One Western Plaza provides a number of different suite layouts, capable of accommodating a wide range of office uses. The building's location allows tenants to have easy access to many nearby shops and restaurants, including Whole Foods, Hideaway Pizza, and the upscale Classen Curve shopping center.