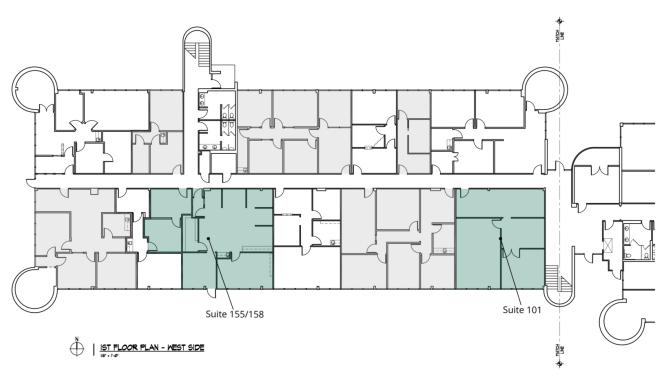

### **AVAILABLE SPACES**

| SUITE         | SIZE     | TYPE         | RATE          |
|---------------|----------|--------------|---------------|
| Suite 101     | 1,275 SF | Full Service | \$16.00 SF/yr |
| Suite 155/158 | 1,619 SF | Full Service | \$16.00 SF/yr |