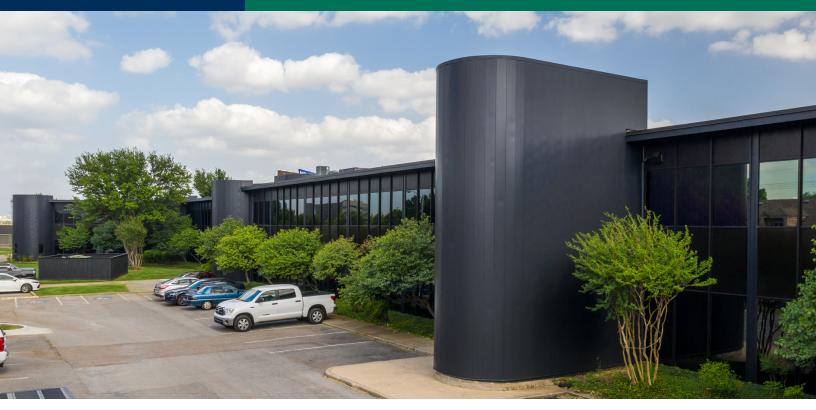

5500 N Western Avenue, Oklahoma City, OK 73118

#### **PROPERTY OVERVIEW**

One Western Plaza is a 52,715 square foot Office building located in the heart of Oklahoma City's Northwest submarket. One Western Plaza provides a number of different suite layouts, capable of accommodating a wide range of office uses. The building's location allows tenants to have easy access to many nearby shops and restaurants, including Whole Foods, Hideaway Pizza, and the upscale Classen Curve shopping center.

#### **PROPERTY HIGHLIGHTS**

- · Ample surface parking available
- Recent improvements to the building (2021)
- Convenient location near I-44
- Rent-ready suites available

5500 N Western Avenue, Oklahoma City, OK 73118