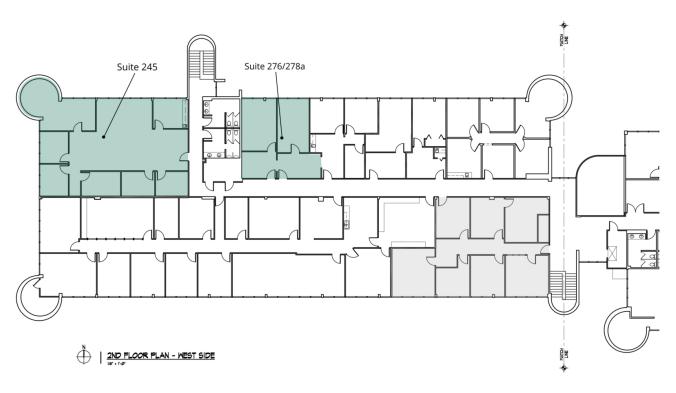

### **AVAILABLE SPACES**

|   | SUITE          | SIZE     | ТҮРЕ         | RATE          |
|---|----------------|----------|--------------|---------------|
|   | Suite 245      | 2,223 SF | Full Service | \$16.00 SF/yr |
| 9 | Suite 276/278a | 823 SF   | Full Service | \$16.00 SF/yr |