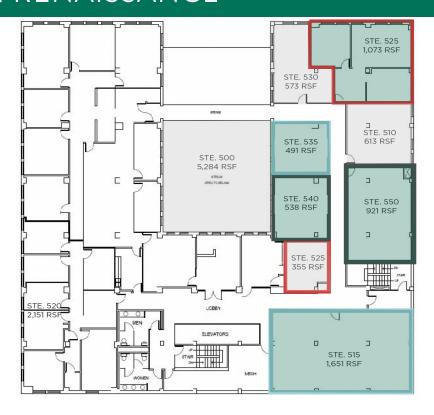

#### **AVAILABLE SPACES**

| SUITE | SIZE (SF) | LEASE TYPE   | LEASE RATE    |
|-------|-----------|--------------|---------------|
| 210   | 1,165 SF  | Full Service | \$18.00 SF/yr |
| 230   | 838 SF    | Full Service | \$18.00 SF/yr |
| 240   | 5,622 SF  | Full Service | \$18.00 SF/yr |
| 300   | 13,225 SF | Full Service | \$18.00 SF/yr |
| 410   | 7,447 SF  | Full Service | \$18.00 SF/yr |
| 450   | 1,961 SF  | Full Service | \$18.00 SF/yr |
| 515   | 1,651 SF  | Full Service | \$18.00 SF/yr |
| 525   | 1,073 SF  | Full Service | \$18.00 SF/yr |
| 535   | 491 SF    | Full Service | \$18.00 SF/yr |

## ROBINSON RENAISSANCE 119 N ROBINSON AVENUE OKLAHOMA CITY, OK 73102

| SUITE | SIZE (SF) | LEASE TYPE   | LEASE RATE    |
|-------|-----------|--------------|---------------|
| 540   | 538 SF    | Full Service | \$18.00 SF/yr |
| 545   | 355 SF    | Full Service | \$18.00 SF/yr |
| 550   | 921 SF    | Full Service | \$18.00 SF/yr |
| 620   | 1,069 SF  | Full Service | \$18.00 SF/yr |
| 635   | 1,319 SF  | Full Service | \$18.00 SF/yr |
| 640   | 1,663 SF  | Full Service | \$18.00 SF/yr |
| 660   | 1,788 SF  | Full Service | \$18.00 SF/yr |
| 700   | 14,678 SF | Full Service | \$18.00 SF/yr |
| 800   | 3,366 SF  | Full Service | \$18.00 SF/yr |
| 820   | 6,118 SF  | Full Service | \$18.00 SF/yr |
| 825   | 2,022 SF  | Full Service | \$18.00 SF/yr |
| 835   | 1,007 SF  | Full Service | \$18.00 SF/yr |
| 840   | 1,644 SF  | Full Service | \$18.00 SF/yr |

#### **AVAILABLE SPACES**

| SUITE | SIZE | TYPE | RATE          |
|-------|------|------|---------------|
| 515   |      |      | \$18.00 SF/yr |
| 525   |      |      | \$18.00 SF/yr |
| 525   |      |      |               |
| 535   |      |      | \$18.00 SF/yr |
| 540   |      |      | \$18.00 SF/yr |
| 550   |      |      | \$18.00 SF/yr |