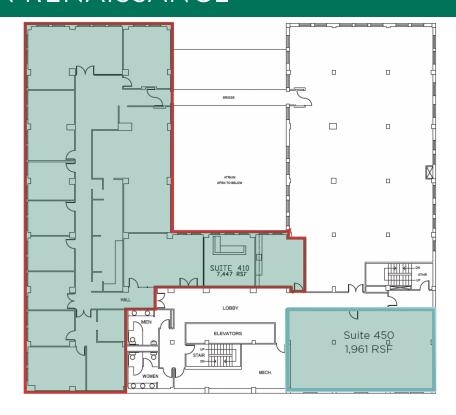

#### **AVAILABLE SPACES**

| SUITE | SIZE (SF) | LEASE TYPE   | LEASE RATE    |
|-------|-----------|--------------|---------------|
| 210   | 1,165 SF  | Full Service | \$18.00 SF/yr |
| 230   | 838 SF    | Full Service | \$18.00 SF/yr |
| 240   | 5,622 SF  | Full Service | \$18.00 SF/yr |
| 300   | 13,225 SF | Full Service | \$18.00 SF/yr |
| 410   | 7,447 SF  | Full Service | \$18.00 SF/yr |
| 450   | 1,961 SF  | Full Service | \$18.00 SF/yr |
| 515   | 1,651 SF  | Full Service | \$18.00 SF/yr |
| 525   | 1,073 SF  | Full Service | \$18.00 SF/yr |
| 535   | 491 SF    | Full Service | \$18.00 SF/yr |

#### **AVAILABLE SPACES**

| SUITE | SIZE | TYPE | RATE          |
|-------|------|------|---------------|
| 515   |      |      | \$18.00 SF/yr |
| 525   |      |      | \$18.00 SF/yr |
| 525   |      |      |               |
| 535   |      |      | \$18.00 SF/yr |
| 540   |      |      | \$18.00 SF/yr |
| 550   |      |      | \$18.00 SF/yr |