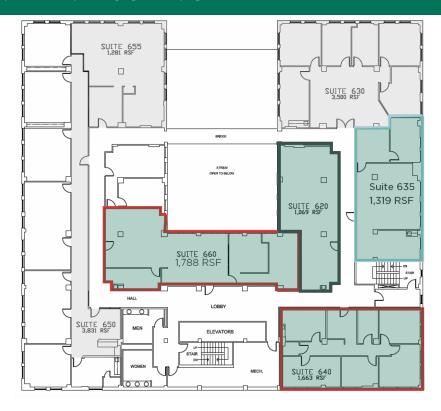

## ROBINSON RENAISSANCE 119 N ROBINSON AVENUE OKLAHOMA CITY, OK 73102

| SUITE | SIZE (SF) | LEASE TYPE   | LEASE RATE    |
|-------|-----------|--------------|---------------|
| 540   | 538 SF    | Full Service | \$18.00 SF/yr |
| 545   | 355 SF    | Full Service | \$18.00 SF/yr |
| 550   | 921 SF    | Full Service | \$18.00 SF/yr |
| 620   | 1,069 SF  | Full Service | \$18.00 SF/yr |
| 635   | 1,319 SF  | Full Service | \$18.00 SF/yr |
| 640   | 1,663 SF  | Full Service | \$18.00 SF/yr |
| 660   | 1,788 SF  | Full Service | \$18.00 SF/yr |
| 700   | 14,678 SF | Full Service | \$18.00 SF/yr |
| 800   | 3,366 SF  | Full Service | \$18.00 SF/yr |
| 820   | 6,118 SF  | Full Service | \$18.00 SF/yr |
| 825   | 2,022 SF  | Full Service | \$18.00 SF/yr |
| 835   | 1,007 SF  | Full Service | \$18.00 SF/yr |
| 840   | 1,644 SF  | Full Service | \$18.00 SF/yr |