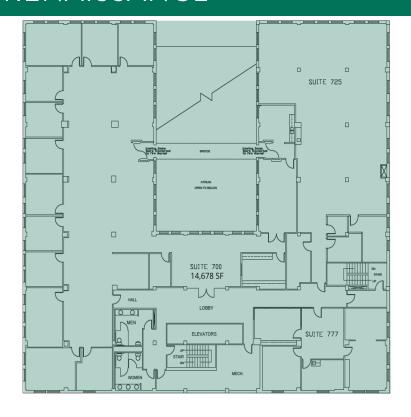

## ROBINSON RENAISSANCE 119 N ROBINSON AVENUE OKLAHOMA CITY, OK 73102

| SUITE | SIZE (SF) | LEASE TYPE   | LEASE RATE    |
|-------|-----------|--------------|---------------|
| 540   | 538 SF    | Full Service | \$18.00 SF/yr |
| 545   | 355 SF    | Full Service | \$18.00 SF/yr |
| 550   | 921 SF    | Full Service | \$18.00 SF/yr |
| 620   | 1,069 SF  | Full Service | \$18.00 SF/yr |
| 635   | 1,319 SF  | Full Service | \$18.00 SF/yr |
| 640   | 1,663 SF  | Full Service | \$18.00 SF/yr |
| 660   | 1,788 SF  | Full Service | \$18.00 SF/yr |
| 700   | 14,678 SF | Full Service | \$18.00 SF/yr |
| 800   | 3,366 SF  | Full Service | \$18.00 SF/yr |
| 820   | 6,118 SF  | Full Service | \$18.00 SF/yr |
| 825   | 2,022 SF  | Full Service | \$18.00 SF/yr |
| 835   | 1,007 SF  | Full Service | \$18.00 SF/yr |
| 840   | 1,644 SF  | Full Service | \$18.00 SF/yr |

### **AVAILABLE SPACES**

| SU  | ITE | SIZE | TYPE | RATE          |
|-----|-----|------|------|---------------|
| 700 |     |      |      | \$18.00 SF/yr |

**TRE DUPUY** 

tdupuy@priceedwards.com 0: 405.239.1210 C: 405.412.3810 IAN SELF