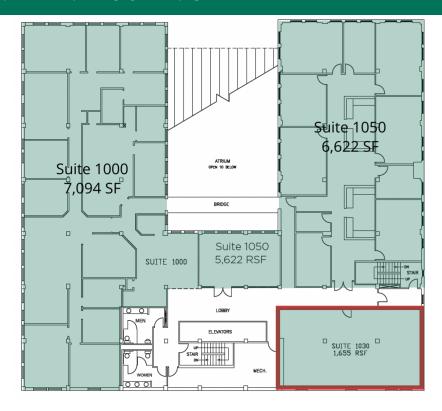

### **AVAILABLE SPACES**

| SUITE | SIZE | TYPE | RATE |  |
|-------|------|------|------|--|
| 1000  |      |      |      |  |
| 1030  |      |      |      |  |
| 1050  |      |      |      |  |

tdupuy@priceedwards.com 0: 405.239.1210 C: 405.412.3810 IAN SELF