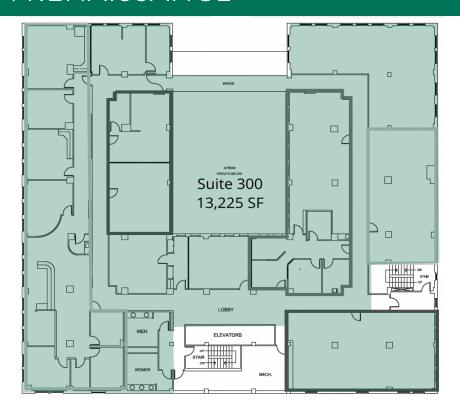

#### **AVAILABLE SPACES**

| SUITE | SIZE (SF) | LEASE TYPE   | LEASE RATE    |
|-------|-----------|--------------|---------------|
| 210   | 1,165 SF  | Full Service | \$18.00 SF/yr |
| 230   | 838 SF    | Full Service | \$18.00 SF/yr |
| 240   | 5,622 SF  | Full Service | \$18.00 SF/yr |
| 300   | 13,225 SF | Full Service | \$18.00 SF/yr |
| 410   | 7,447 SF  | Full Service | \$18.00 SF/yr |
| 450   | 1,961 SF  | Full Service | \$18.00 SF/yr |
| 515   | 1,651 SF  | Full Service | \$18.00 SF/yr |
| 525   | 1,073 SF  | Full Service | \$18.00 SF/yr |
| 535   | 491 SF    | Full Service | \$18.00 SF/yr |