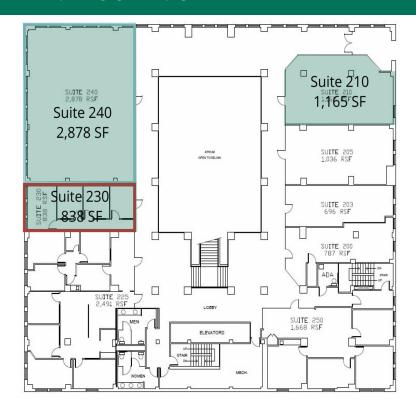

#### **AVAILABLE SPACES**

| SUITE | SIZE (SF) | LEASE TYPE   | LEASE RATE    |
|-------|-----------|--------------|---------------|
| 210   | 1,165 SF  | Full Service | \$18.00 SF/yr |
| 230   | 838 SF    | Full Service | \$18.00 SF/yr |
| 240   | 5,622 SF  | Full Service | \$18.00 SF/yr |
| 300   | 13,225 SF | Full Service | \$18.00 SF/yr |
| 410   | 7,447 SF  | Full Service | \$18.00 SF/yr |
| 450   | 1,961 SF  | Full Service | \$18.00 SF/yr |
| 515   | 1,651 SF  | Full Service | \$18.00 SF/yr |
| 525   | 1,073 SF  | Full Service | \$18.00 SF/yr |
| 535   | 491 SF    | Full Service | \$18.00 SF/yr |