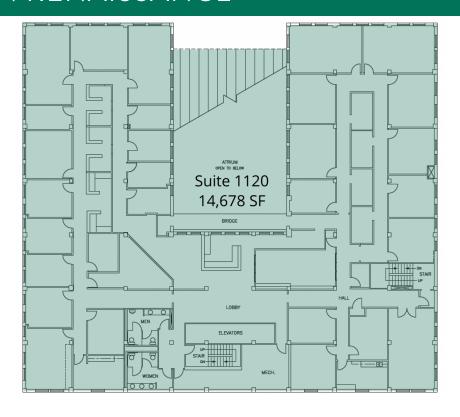

### **AVAILABLE SPACES**

| SUITE | SIZE | TYPE | RATE          |
|-------|------|------|---------------|
| 1120  |      |      | \$18.00 SF/yr |

**TRE DUPUY** 

tdupuy@priceedwards.com 0: 405.239.1210 C: 405.412.3810 IAN SELF