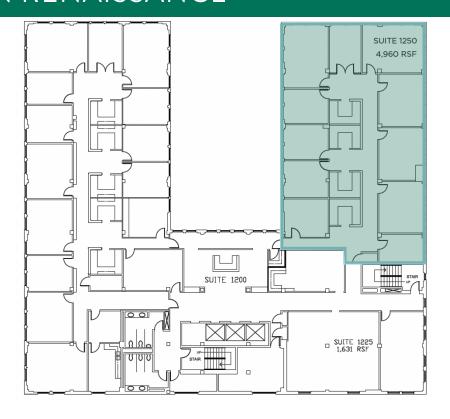

## ROBINSON RENAISSANCE 119 N ROBINSON AVENUE OKLAHOMA CITY, OK 73102

### **AVAILABLE SPACES**

| SUITE | SIZE | TYPE | RAIE          |
|-------|------|------|---------------|
| 1250  |      |      | \$18.00 SF/yr |

**TRE DUPUY** 

tdupuy@priceedwards.com 0: 405.239.1210 C: 405.412.3810 IAN SELF