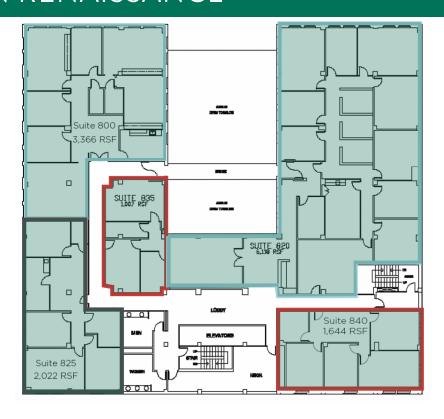

#### **AVAILABLE SPACES**

| SUITE | SIZE | TYPE | RATE          |
|-------|------|------|---------------|
| 800   |      |      | \$18.00 SF/yr |
| 820   |      |      | \$18.00 SF/yr |
| 825   |      |      | \$18.00 SF/yr |
| 835   |      |      | \$18.00 SF/yr |
| 840   |      |      | \$18.00 SF/yr |

**TRE DUPUY** 

tdupuy@priceedwards.com 0: 405.239.1210 C: 405.412.3810 IAN SELF