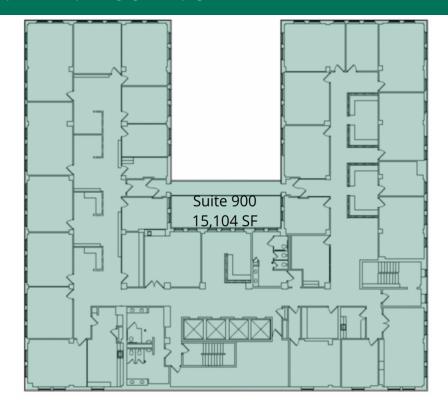

### **AVAILABLE SPACES**

| SUITE | SIZE | TYPE | RATE |  |
|-------|------|------|------|--|
| 1000  |      |      |      |  |
| 1030  |      |      |      |  |
| 1050  |      |      |      |  |

tdupuy@priceedwards.com 0: 405.239.1210 C: 405.412.3810 IAN SELF