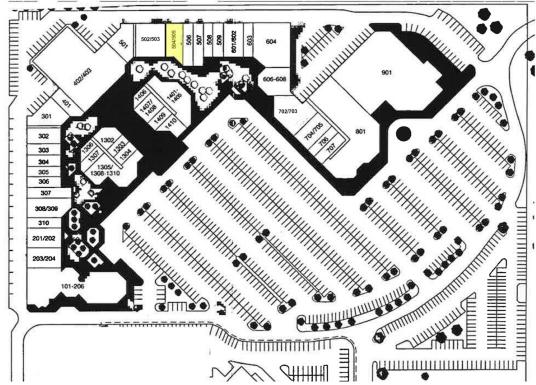

# CHASE PLAZA - SUITE 504-505 3705 W MEMORIAL RD OKLAHOMA CITY, OK 73134

#### MEMORIAL ROAD FRONTAGE

Located in the heart of a rapidly developing area of medical offices and retail along the Memorial Road Corridor, this property offers an opportunity for expansion, or a great location for a new venture.