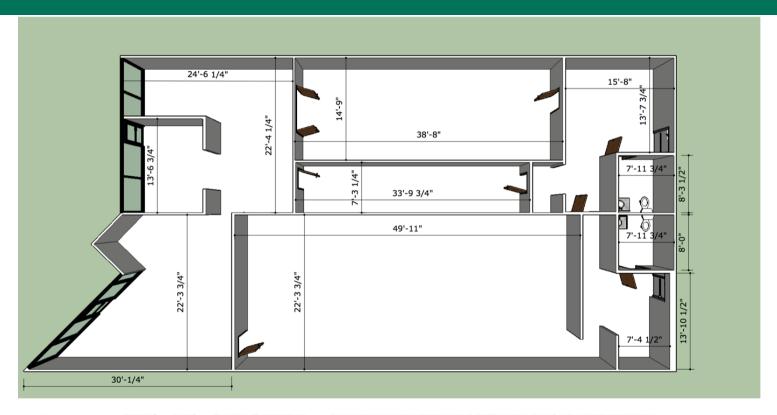

#### **OFFERING SUMMARY**

| Available SF:  | ±3,076 RSF                                                                     |
|----------------|--------------------------------------------------------------------------------|
| Lease Rate:    | \$11.00 SF/yr NNN (\$3.85<br>estimate) Tenant pays<br>janitorial and utilities |
| Building Size: | 159,341                                                                        |
| Market:        | North Oklahoma City                                                            |
| Submarket:     | Memorial Corridor                                                              |