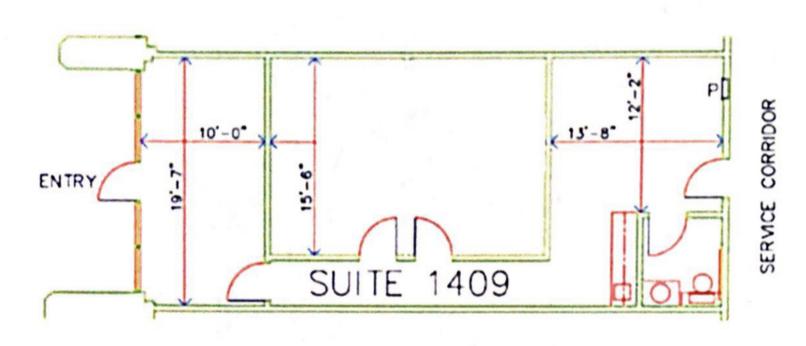

## CHASE PLAZA - SUITE 1409 3705 W MEMORIAL RD OKLAHOMA CITY, OK 73134

#### **OFFERING SUMMARY**

| Available SF:  | ±1,018 RSF                                                                     |
|----------------|--------------------------------------------------------------------------------|
| Lease Rate:    | \$11.00 SF/yr NNN (\$3.85<br>estimate) Tenant pays<br>janitorial and utilities |
| Building Size: | 159,341                                                                        |
| Market:        | North Oklahoma City                                                            |
| Submarket:     | Memorial Corridor                                                              |