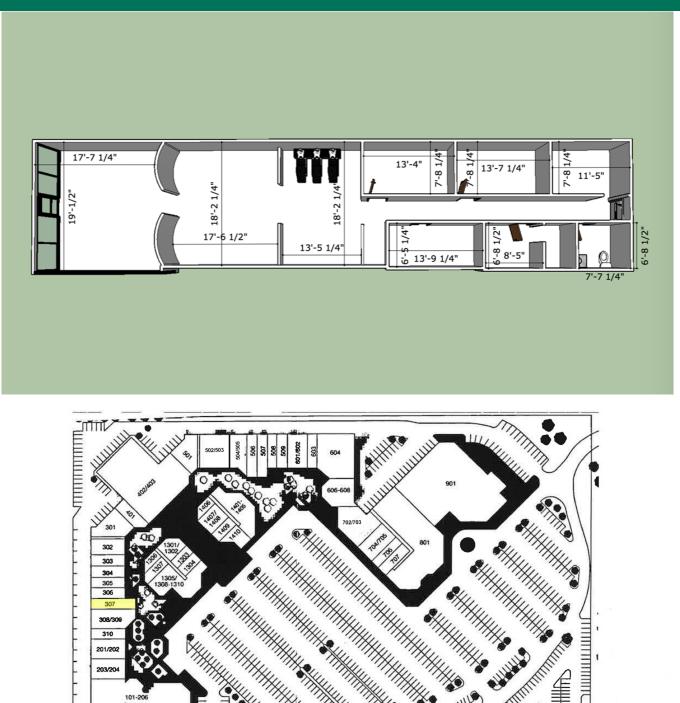

## CHASE PLAZA - SUITE 307 3705 W MEMORIAL RD OKLAHOMA CITY, OK 73134

#### **OFFERING SUMMARY**

| Available SF:  | ±1,875 RSF                                                                     |
|----------------|--------------------------------------------------------------------------------|
| Lease Rate:    | \$11.00 SF/yr NNN (\$3.85<br>estimate) Tenant pays<br>janitorial and utilities |
| Building Size: | 159,341                                                                        |
| Market:        | North Oklahoma City                                                            |
| Submarket:     | Memorial Corridor                                                              |