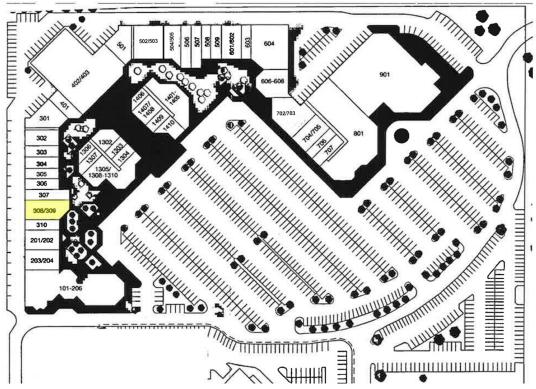

# PRICE EDWARDS AND CO.

CHASE PLAZA - SUITE 308-309 3705 W MEMORIAL RD OKLAHOMA CITY, OK 73134

#### MEMORIAL ROAD FRONTAGE

Located in the heart of a rapidly developing area of medical offices and retail along the Memorial Road Corridor, this property offers an opportunity for expansion, or a great location for a new venture.