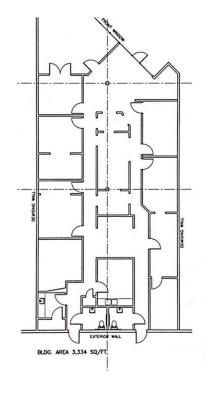

#### **OFFERING SUMMARY**

| Available SF:  | ±3,334 RSF                                                                     |
|----------------|--------------------------------------------------------------------------------|
| Lease Rate:    | \$11.00 SF/yr NNN (\$3.85<br>estimate) Tenant pays<br>janitorial and utilities |
| Building Size: | 159,341                                                                        |
| Market:        | North Oklahoma City                                                            |
| Submarket:     | Memorial Corridor                                                              |