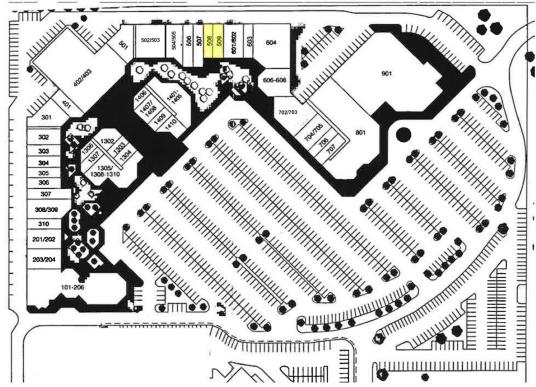

# CHASE PLAZA - SUITE 508-509 3705 W MEMORIAL RD OKLAHOMA CITY, OK 73134

#### **OFFERING SUMMARY**

| Available SF:  | ±2,999 RSF                                                               |
|----------------|--------------------------------------------------------------------------|
| Lease Rate:    | \$11.00 SF/yr NNN (\$3.85 estimate) Tenant pays janitorial and utilities |
| Building Size: | 159,341                                                                  |
| Market:        | North Oklahoma City                                                      |
| Submarket:     | Memorial Corridor                                                        |