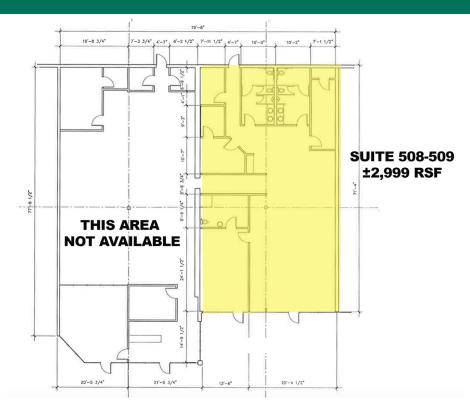

# CHASE PLAZA - SUITE 508-509 3705 W MEMORIAL RD OKLAHOMA CITY, OK 73134

#### **OFFERING SUMMARY**

| Available SF:  | ±2,999 RSF                                                               |
|----------------|--------------------------------------------------------------------------|
| Lease Rate:    | \$11.00 SF/yr NNN (\$3.85 estimate) Tenant pays janitorial and utilities |
| Building Size: | 159,341                                                                  |
| Market:        | North Oklahoma City                                                      |
| Submarket:     | Memorial Corridor                                                        |